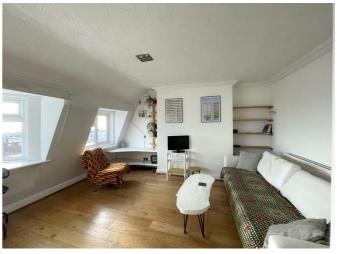

Set on the top floor of the building and with lift access is this light and bright home with wooden flooring and neutral decor. Large hallway leading into the good size lounge with direct sea views and a range of furnishings. The master bedroom is dual aspect offering lots of light and with plenty of fitted storage and double bed again with sea views. The second bedroom again is a double room with double bed. The kitchen is spacious and well fitted with a range of attractive units, oven, hob, fridge and dishwasher. There is also a small table and chairs in the kitchen set next to a window so an attractive area to sit and eat. The bathroom is a generous size with large bath with central taps and over bath shower, basin with cupboards beneath and separate w.c. area and two windows affording lots of light.