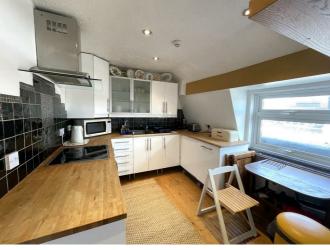

Set on the top floor of the building and with lift access is this light and bright home with wooden flooring and neutral decor. Large hallway leading into the good size lounge with direct sea views and a range of furnishings. The master bedroom is dual aspect offering lots of light and with plenty of fitted storage and double bed again with sea views. The second bedroom again is a double room with double bed. The kitchen is spacious and well fitted with a range of attractive units, oven, hob, fridge and dishwasher. There is also a small table and chairs in the kitchen set next to a window so an attractive area to sit and eat. The bathroom is a generous size with large bath with central taps and over bath shower, basin with cupboards beneath and separate w.c. area and two windows affording lots of light.