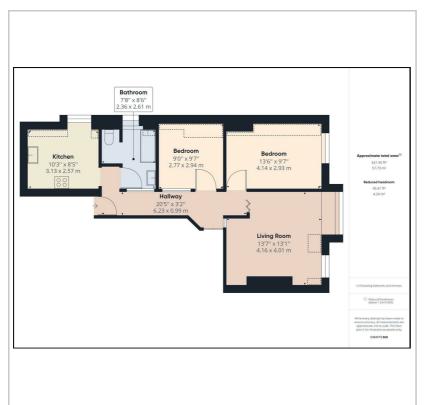

lounge with direct sea views and a range of furnishings. The master bedroom is dual aspect offering lots of light and with plenty of fitted storage and double bed again with sea views. The second bedroom again is a double room with double bed. The kitchen is spacious and well fitted with a range of attractive units, oven, hob, fridge and dishwasher. There is also a small table and chairs in the kitchen set next to a window so an attractive area to sit and eat. The bathroom is a generous size with large bath with central taps and over bath shower, basin with cupboards beneath and separate w.c. area and two windows affording lots of light.



EPC: D

Council Tax Rating: B

Weekly rent : £391

Parking zone C: residents see council website for details and costs















### Floor Plan



### Area Map



#### **Energy Efficiency Graph**