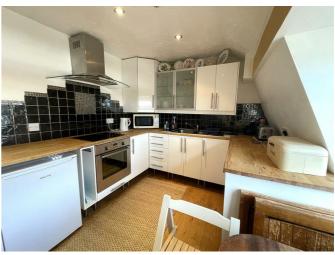

Set on the top floor of the building and with lift access is this light and bright home with wooden flooring and neutral decor. Large hallway leading into the good size lounge with direct sea views and a range of furnishings. The master bedroom is dual aspect offering lots of light and with plenty of fitted storage and double bed again with sea views. The second bedroom again is a double room with double bed. The kitchen is spacious and well fitted with a range of attractive units, oven, hob, fridge and dishwasher. There is also a small table and chairs in the kitchen set next to a window so an attractive area to sit and eat. The bathroom is a generous size with large bath with central taps and over bath shower, basin with cupboards beneath and separate w.c. area and two windows affording lots of light.