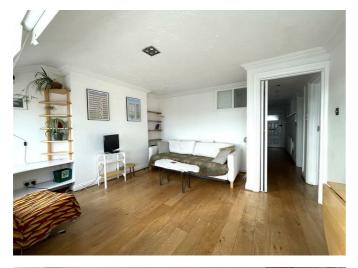

Set on the top floor of the building and with lift access is this light and bright home with wooden flooring and neutral decor. Large hallway leading into the good size lounge with direct sea views and a range of furnishings. The master bedroom is dual aspect offering lots of light and with plenty of fitted storage and double bed again with sea views. The second bedroom again is a double room with double bed. The kitchen is spacious and well fitted with a range of attractive units, oven, hob, fridge and dishwasher. There is also a small table and chairs in the kitchen set next to a window so an attractive area to sit and eat. The bathroom is a generous size with large bath with central taps and over bath shower, basin with cupboards beneath and separate w.c. area and two windows affording lots of light.