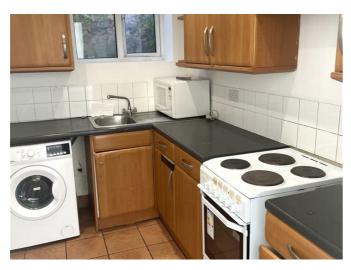

On the ground floor and two bedrooms, a further two bedrooms are to the top floor. The main living accommodation is on the lower floor with a reception room with door to private garden and access to open plan kitchen with range of wall and base units, cooker, washing machine and fridge freezer. Garden to the rear.