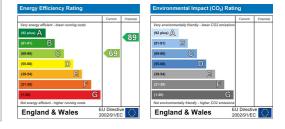

Available 26th July on an unfurnished basis EPC Rating: C Council Tax Band: C Weekly rent £484 On Street resident parking Zone J see council website for availability and cost Call to view on 01273 915400

## **Energy Efficiency Graph**

These particulars, whilst believed to be accurate are set out as a general outline only for guidance and do not constitute any part of an offer or contract. Intending purchasers should not rely on them as statements of representation of fact, but must satisfy themselves by inspection or otherwise as to their accuracy. No person in this firms employment has the authority to make or give any representation or warranty in respect of the property.