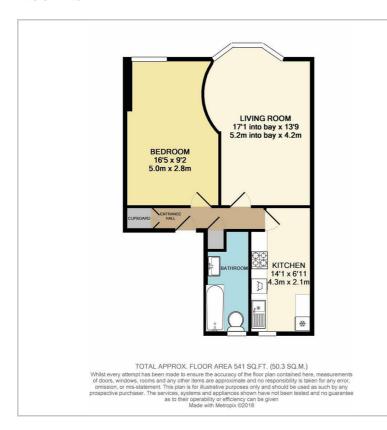

VERLOOKING NEW STEINE GARDENS AND CLOSE TO THE BEACH.

The property located, right in the heart of Kemp Town within easy access of the seafront, the bars, restaurants and cafes and within close proximity to local buses.

This one bedroom flat is set on the upper level of this property which affords lovely views over New Steine Gardens and oblique sea views.

The property comprises: reception room, kitchen, bedroom and bathroom. This would be a great buy for buyers wanting a flat near central Brighton to enjoy all the benefits of coastal living.

Lease: 135 years

Service Charge: £2,002 per annum Ground Rent! £100 per annum Council Tax Band: A

EPC Rating: E



- RECEPTION ROOM
- KITCHEN
- BATHROOM
- GREAT VIEW OVER NEW STEINE GREEN TO THE SEA
- CHAIN FREE









PSAB



#### Floor Plan



### Area Map



## **Energy Efficiency Graph**