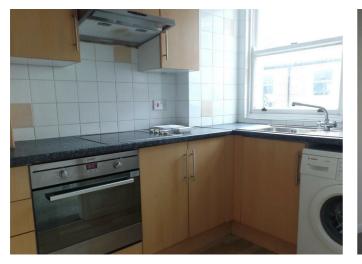

The property comprises of a large, light and airy living room overlooking the courtyard with a fitted kitchen off of the room. The second floor has two good sized and light double bedrooms and a bathroom with shower over bath.