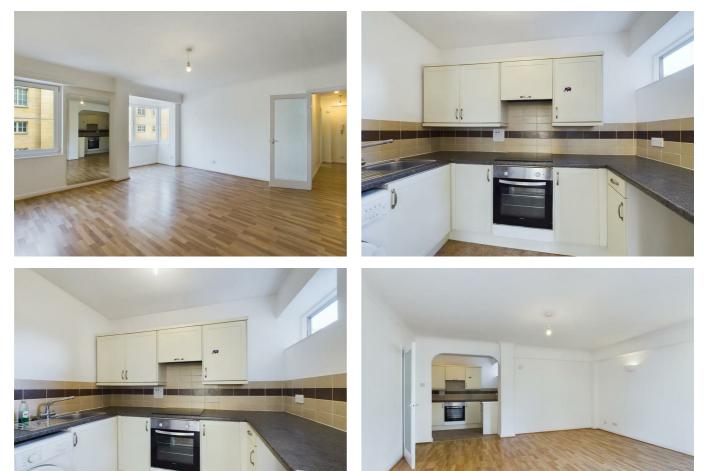

The flat is well presented with an elegantly proportioned Open Plan Kitchen/ Reception Room that is spacious and has neutral décor throughout and great partial sea views, including Palace Pier. The kitchen is fitted with a range of modern wall and base units, oven, hob, washing machine and fridge to be provided. The bathroom is placed off the middle of the hallway and is fitted with a three-piece Bathroom suite. The large bedroom has benefit of built in storage and its own partial sea views.