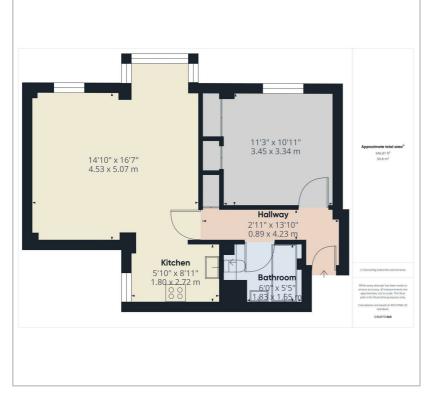

provides fast access to London, Gatwick and the surrounding areas.

The flat is well presented with an elegantly proportioned Open Plan Kitchen/ Reception Room that is spacious and has neutral décor throughout and great partial sea views, including Palace Pier. The kitchen is fitted with a range of modern wall and base units, oven, hob, washing machine and fridge to be provided. The bathroom is placed off the middle of the hallway and is fitted with a three-piece Bathroom suite. The large bedroom has benefit of built in storage and its own partial sea views.

Available unfurnished immediately EPC Rating: C Council Tax Band: B Parking: residents parking zone C - see council website for details availability and costs Weekly rent £265





www.tpsb.co.uk

#### **Floor Plan**

#### Area Map





## **Energy Efficiency Graph**







These particulars, whilst believed to be accurate are set out as a general outline only for guidance and do not constitute any part of an offer or contract. Intending purchasers should not rely on them as statements of representation of fact, but must satisfy themselves by inspection or otherwise as to their accuracy. No person in this firms employment has the authority to make or give any representation or warranty in respect of the property.

### www.tpsb.co.uk