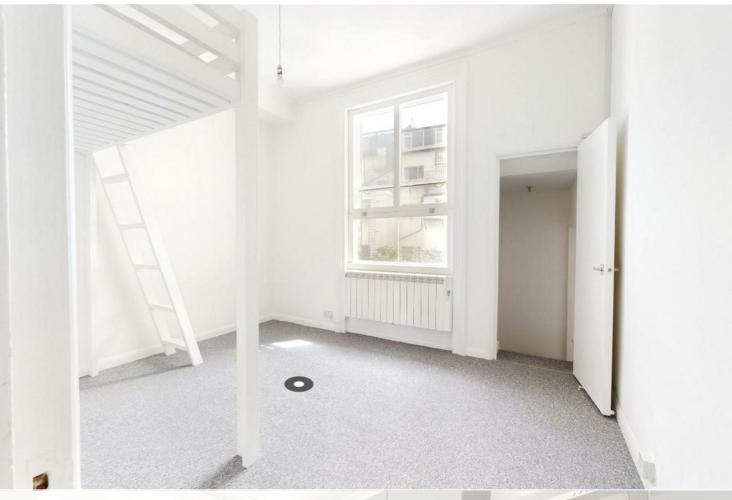

## £980 Per Month

Spacious, studio flat within easy reach of Seven dials, Brighton train station and also a short walk from the Western Road with all of the shops, cafes and restaurants to hand.

Set on the first floor this studio offers a good size studio room with large window and raised platform area. There is a separate modern kitchen with a range of wall and base units, fridge/freezer, oven, hob and washing machine. There is a bathroom with bath, shower over, w.c. and basin.