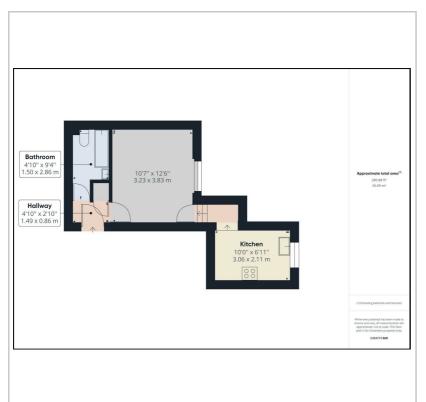

, Brighton, BN1 3AN

## £980 Per Month

Spacious, studio flat within easy reach of Seven dials, Brighton train station and also a short walk from the Western Road with all of the shops, cafes and restaurants to hand.

Set on the first floor this studio offers a good size studio room with large window and raised platform area. There is a separate modern kitchen with a range of wall and base units, fridge/freezer, oven, hob and washing machine. There is a bathroom with bath, shower over, w.c. and basin.

Available from mid April 2025 on an unfurnished basis

**EPC Rating: E** 

Council Tax Band: A

weekly rent: £226

Resident permit on road parking see council website for permit details

including cost and availability

Call us to view on 01273 915400





www.tpsb.co.uk

#### Floor Plan



#### Area Map



### **Energy Efficiency Graph**