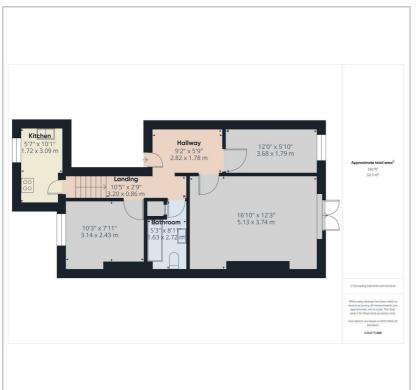

cated in vibrant Kemp Town with its excellent shopping, cafes, bars and restaurants. The wonderful Kemp Town seafront is close by. With Brighton palace pier just around the corner as are the theatres and famous Lanes. The lush green spaces of Queens Park are also within easy reach and there are regular buses to the mainline station with its excellent links to Gatwick and London.

Amex and the Royal Sussex Hospital are both close by.

This property is perfect for both investors and someone wanting a pad close to the beach, to enjoy all the benefits of coastal living.

Share of Freehold

Lease: 998 years

Service Charge: £2,226.40 per annum which is broken down as: ££813.20 paid every 6 months + an additional £300 towards the building reserve fund for future works.









#### Floor Plan



### Area Map



## **Energy Efficiency Graph**