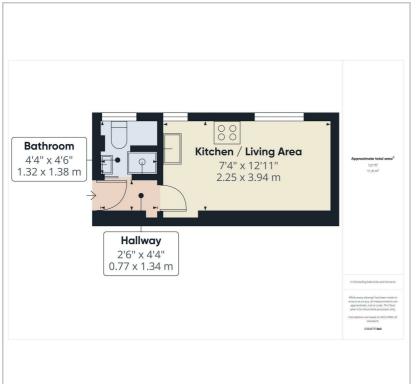

, BN2 1AZ

## Asking Price £115,000

A First Floor Studio Flat close to the Beach.

The property comprises: communal entrance hall, internal hall opening to studio room and shower room.

The popular seafront swimming lanes are easy walking distance, as are the excellent local shops, bars and restaurants of the lovely Kemp Town village.

The property would make a great pad by the sea or an excellent investment

Brighton Train Station provides a fast rail service to both Gatwick and

Early viewing is most highly recommended.

Lease: 102 years

Service Charge: £766 per annum

Ground rent: £100 per annum

The Property is currently rented and achieving a rental of £725 per calendar month.

- STUDIO FLAT
- FIRST FLOOR
- SHOWER ROOM
- CLOSE TO THE BEACH
- CASH BUYERS ONLY







#### Floor Plan



#### Area Map



### **Energy Efficiency Graph**