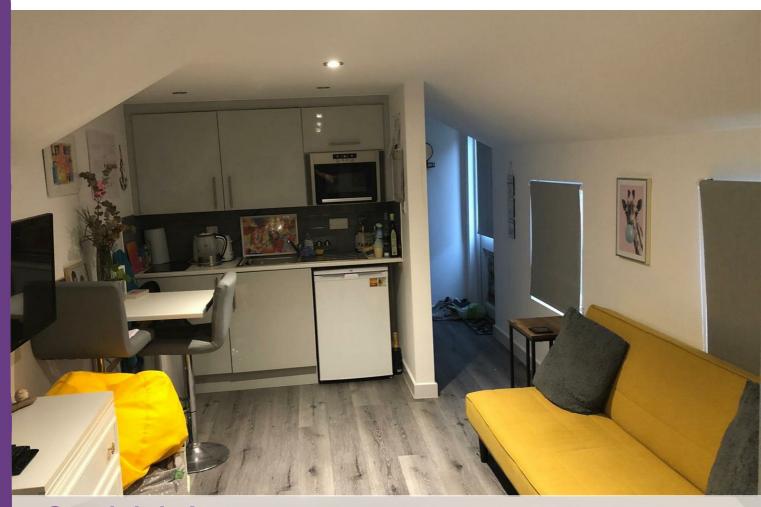

## £950 Per Month

This self contained Annexe in Rottingdean is a lovely studio, and would definitely suit a single working professional looking to live in a quiet and peaceful location and it has been furnished to a high standard. PLEASE NOTE ALL BILLS ARE INCLUDED IN THE RENT, EXCLUDING BROADBAND.

Double bed, sofa, kitchen units, fridge, microwave, small bar area with

6 MONTHS ONLY

Easy transport links into the City centre.

EPC - Rating C

Weekly rent - £219.00

AVAILABLE: 16th June 2025

ALL BILLS INCLUDED, excluding broadband