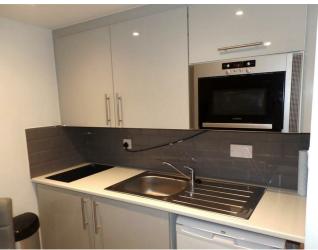

## £950 Per Month

This self contained Annexe in Rottingdean is a lovely studio, and would definitely suit a single working professional looking to live in a quiet and peaceful location and it has been furnished to a high standard. PLEASE NOTE ALL BILLS ARE INCLUDED IN THE RENT, EXCLUDING BROADBAND.

Double bed, sofa, kitchen units, fridge, microwave, small bar area with

6 MONTHS ONLY

Easy transport links into the City centre.

EPC - Rating C

Weekly rent - £219.00

AVAILABLE: 16th June 2025

ALL BILLS INCLUDED, excluding broadband