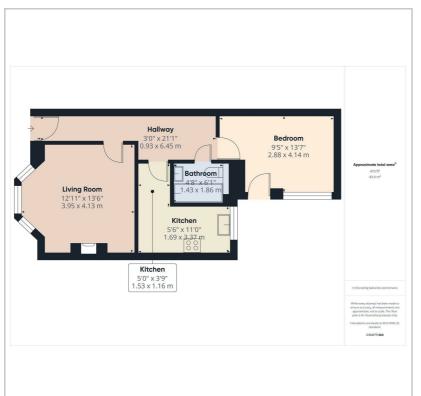

LOCATION, CLOSE TO HOVE MAINLINE STATION.

The property comprises: entrance hall, reception room, kitchen, double bedroom, bathroom and patio garden with raised section. The property is served by an excellent selection of shops, restaurants and coffee bars in central Hove and the beach is within walking distance.

Hove mainline station with its fast links to London and Gatwick is close by making the property perfect for commuters and first time buyers wanting to enjoy all the benefits of coastal living.

Share of Freehold.

Lease: 999 years

Service charge; Flats 1/3 share of costs of any works that come up on the building.

- BASEMENT FLAT
- ONE DOUBLE BEDROOM
- RECEPTION ROOM
- KITCHEN
- BATHROOM
- PATIO GARDENS
- OWN PRIVATE ENTRANCE
- CHAIN FREE







www.tpsb.co.uk

#### Floor Plan



### Area Map



### **Energy Efficiency Graph**