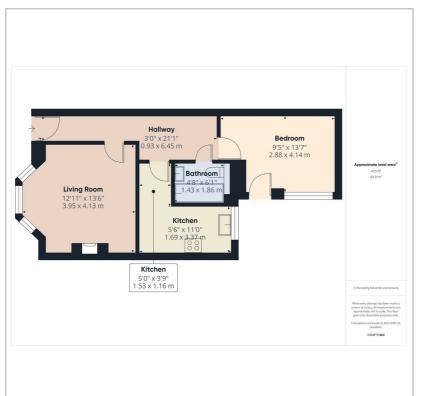

LOCATION, CLOSE TO HOVE MAINLINE STATION.

The property comprises: entrance hall, reception room, kitchen, double bedroom, bathroom and patio garden with raised section. The property is served by an excellent selection of shops, restaurants and coffee bars in central Hove and the beach is within walking distance.

Hove mainline station with its fast links to London and Gatwick is close by making the property perfect for commuters and first time buyers wanting to enjoy all the benefits of coastal living.

Share of Freehold.

Lease: 999 years

Service charge; Flats 1/3 share of costs of any works that come up on the building.

- BASEMENT FLAT
- ONE DOUBLE BEDROOM
- RECEPTION ROOM
- KITCHEN
- BATHROOM
- PATIO GARDENS
- OWN PRIVATE ENTRANCE
- CHAIN FREE







www.tpsb.co.uk

#### Floor Plan



### Area Map



### **Energy Efficiency Graph**