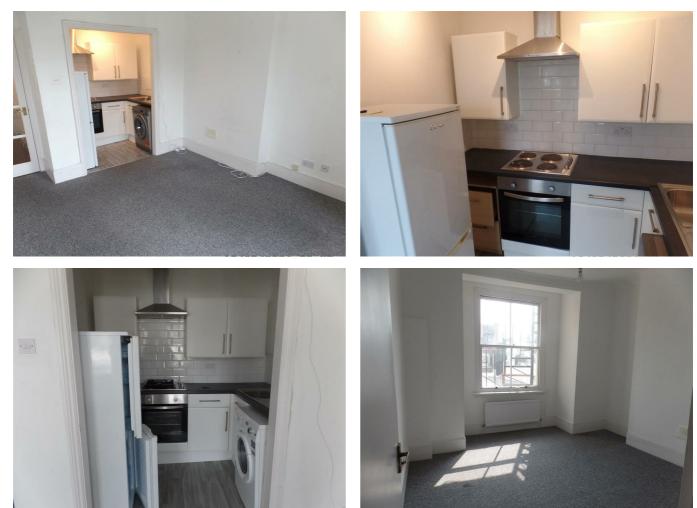

# Lansdowne Place , Hove, BN3 1HG £1,400 Per Month

Second floor flat in a superb spot close to Western Road and Hove Lawns within easy reach of shops and local bus routes.

The second floor flat consists of:

views from lounge.

Entrance hall, modern bathroom with shower over bath, light and spacious lounge with large bay window and a well fitted kitchen with a range of wall and base units, and appliances. One large double bedroom and a smaller double bedroom. Partial sea