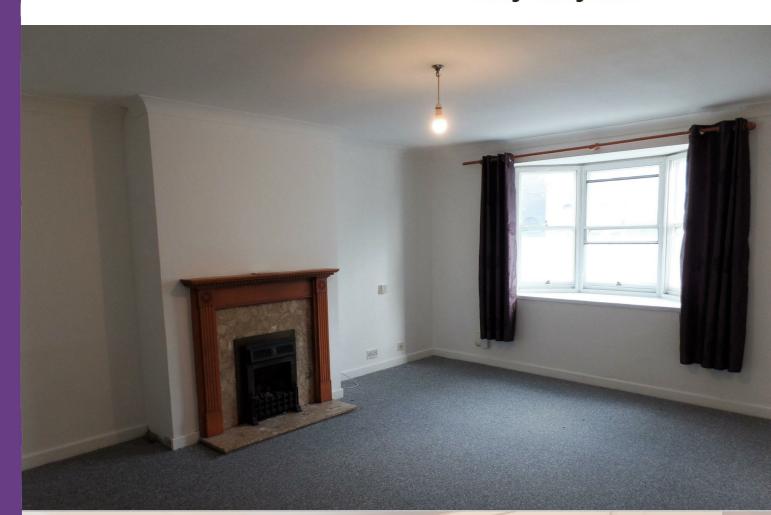

The flat is on the ground floor and offers spacious accommodation and two double bedrooms. The lounge is light and bright and has a large window to the front. The master bedroom has an en-suite shower room with w.c. and basin. The second bedroom is the rear of the property and again is a great size. There is a bathroom with bath, w.c. and basin. The kitchen is separate and has wall and base units, gas hob, oven, washing machine and fridge/freezer. The property also benefits from gas central heating.