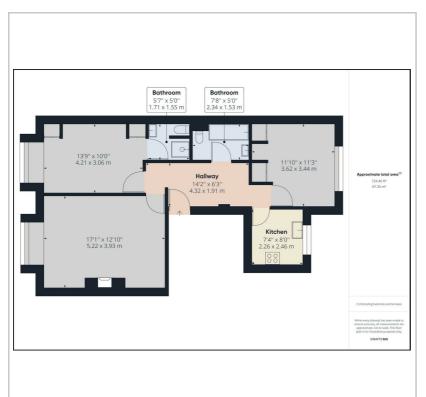

hops, restaurants, cafes and bars. Local bus routes are conveniently located and Brighton train station is within walking distance.

The flat is on the ground floor and offers spacious accommodation and two double bedrooms. The lounge is light and bright and has a large window to the front. The master bedroom has an en-suite shower room with w.c. and basin. The second bedroom is the rear of the property and again is a great size. There is a bathroom with bath, w.c. and basin. The kitchen is separate and has wall and base units, gas hob, oven, washing machine and fridge/freezer. The property also benefits from gas central heating.

Available 7th June 2025 on an unfurnished basis

EPC Rating: C

Council Tax Band: B

Weekly rent £323

Call us to view on 01273 915400









#### Floor Plan



#### Area Map



### **Energy Efficiency Graph**