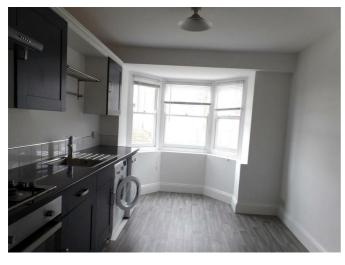

Set over 2 floors this flat has very generous size rooms. Lovely bright lounge with bay window to the front, separate large kitchen with a range of modern wall and base units, oven, gas hob, fridge/freezer, dishwasher, washing machine. Plenty of space for table and chairs. There is a modern shower room with curved shower cubicle, w.c. and basin. The master bedroom is spacious with bay window again with lovely views and the second double bedroom is to the rear of the property.