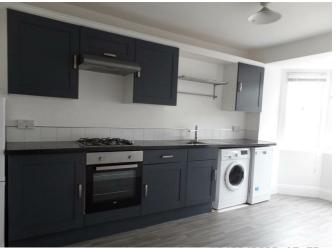

Set over 2 floors this flat has very generous size rooms. Lovely bright lounge with bay window to the front, separate large kitchen with a range of modern wall and base units, oven, gas hob, fridge/freezer, dishwasher, washing machine. Plenty of space for table and chairs. There is a modern shower room with curved shower cubicle, w.c. and basin. The master bedroom is spacious with bay window again with lovely views and the second double bedroom is to the rear of the property.