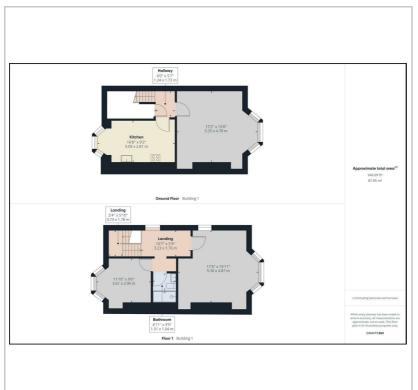

ance to the beach and town centre. Close to the RSCH and local bus routes.

Set over 2 floors this flat has very generous size rooms. Lovely bright lounge with bay window to the front, separate large kitchen with a range of modern wall and base units, oven, gas hob, fridge/freezer, dishwasher, washing machine. Plenty of space for table and chairs. There is a modern shower room with curved shower cubicle, w.c. and basin. The master bedroom is spacious with bay window again with lovely views and the second double bedroom is to the rear of the property.

Available from the 18th June 2025 on an unfurnished basis.

Council Tax Band: C

EPC Rating: D

Weekly rent £369 p/w

Residents parking zone C: see council website for availability and costs

Call to view 01273 915400







#### Floor Plan



### Area Map



### **Energy Efficiency Graph**