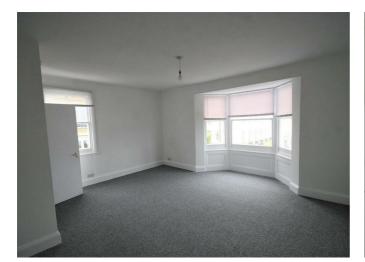

Set over 2 floors this flat has very generous size rooms. Lovely bright lounge with bay window to the front, separate large kitchen with a range of modern wall and base units, oven, gas hob, fridge/freezer, dishwasher, washing machine. Plenty of space for table and chairs. There is a modern shower room with curved shower cubicle, w.c. and basin. The master bedroom is spacious with bay window again with lovely views and the second double bedroom is to the rear of the property.