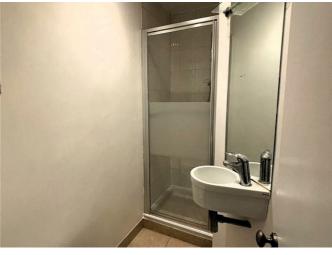

The bathroom is modern, fitted with a shower, sink and w.c. There is a fitted storage in the entrance hall.

Newly neutral decor throughout.

The flat benefits from separate utility room, where is a plumbing for a washing machine and some storage space.