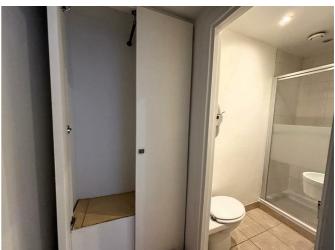

The bathroom is modern, fitted with a shower, sink and w.c. There is a fitted storage in the entrance hall.

Newly neutral decor throughout.

The flat benefits from separate utility room, where is a plumbing for a washing machine and some storage space.