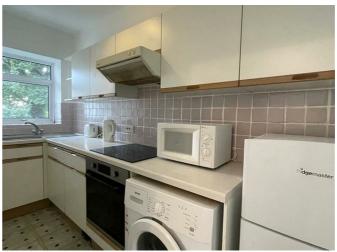

- Studio Flat
- First Floor

The studio flat is a great size and comprise of the following. Upon entry Kitchen to the flat there is a hallway with floor to ceiling storage cupboards. Bathroom with bath, w.c. and basin. Lovely size studio room with plenty of room for sofa and bed. Separate kitchen with a range of units and

oven, hob, washing machine and fridge/freezer. Small balcony leading

from the studio room. EPC Rating: C

- Bathroom
- Small Balcony
- Popular Hove Location
- Perfect for Investors

Council Tax Band: A Call us to view on 01273 915400