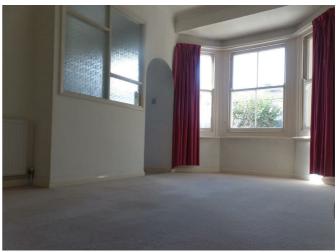

The flat is on the first floor of the building and offers spacious accommodation. The lounge is light and bright with a large bay window to the front. The kitchen has a range of white units with oven, hob, washing machine and fridge. There is a double bedroom and the bathroom has a modern white suite with basin, bath and shower over and w.c. This property also benefits from gas central heating.