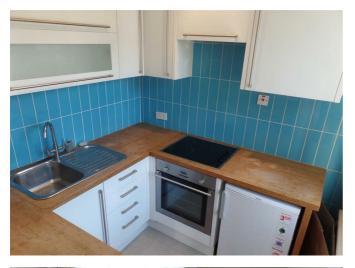

The flat is on the first floor of the building and offers spacious accommodation. The lounge is light and bright with a large bay window to the front. The kitchen has a range of white units with oven, hob, washing machine and fridge. There is a double bedroom and the bathroom has a modern white suite with basin, bath and shower over and w.c. This property also benefits from gas central heating.