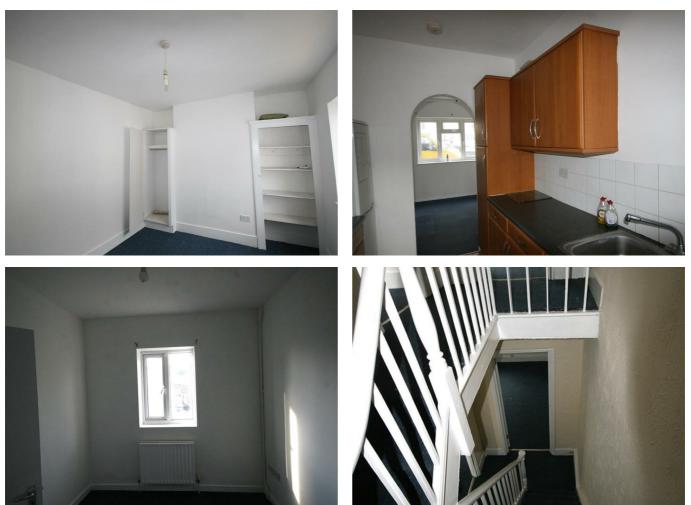

The house is set over 3 floors and has a lounge leading into a kitchen with wall and base units, cooker, fridge/freezer and washing machine. There is a walled, paved rear garden which is easy to maintain and accessed via the kitchen. To the ground floor there is a shower room with shower cubicle, w.c. and basin. To the upper 2 floors are the four bedrooms which are neutral in colour. The house has gas central heating.