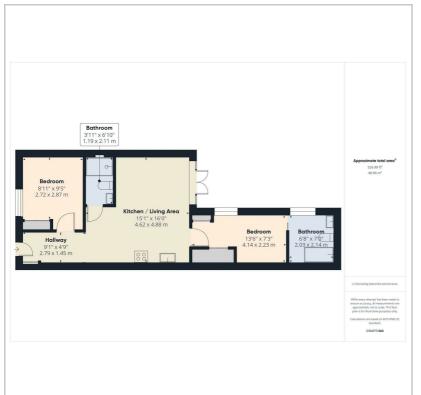

of the new open air swimming pool.

With the beach close by. Here you have all the benefits of the new open air swimming poo fitness classes, café and coworking space.

The excellent coffee shops, restaurants and pubs of Kemptown and the Marina are on your doorstep, as is the local hospital, with the famous Laines, theatre and shopping of Brighton Centre also within walking distance. The property is well served by regular bus services and Brighton train station provides fast access to London, Gatwick and the surrounding areas.

- TWO BEDROOM FLAT
- OPEN PLAN KITCHEN/RECEPTION ROOM
- TWO BATHROOMS
- PRIVATE PATIO GARDEN
- PRIVATE FRONT ENTRANCE
- DISCRETE REAR EXIT
- BASEMENT FLAT
- CLOSE TO THE BEACH
- RIGHT IN THE HEART OF KEMP TOWN
   VILLAGE
- IMMACULATE FLAT











## Floor Plan



### Area Map



### **Energy Efficiency Graph**