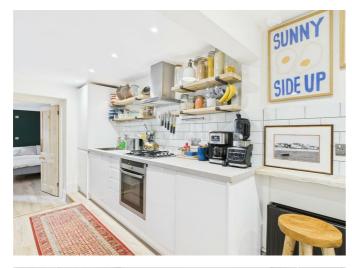

The property comprises a well-maintained entrance hall with stylish front access.

Open plan kitchen and lounge area, where natural light comes in through the large patio doors. These open onto the substantial private patio garden from which a stylish metal stair case ascends to a discrete rear entrance and over terrace overlooking the patio.