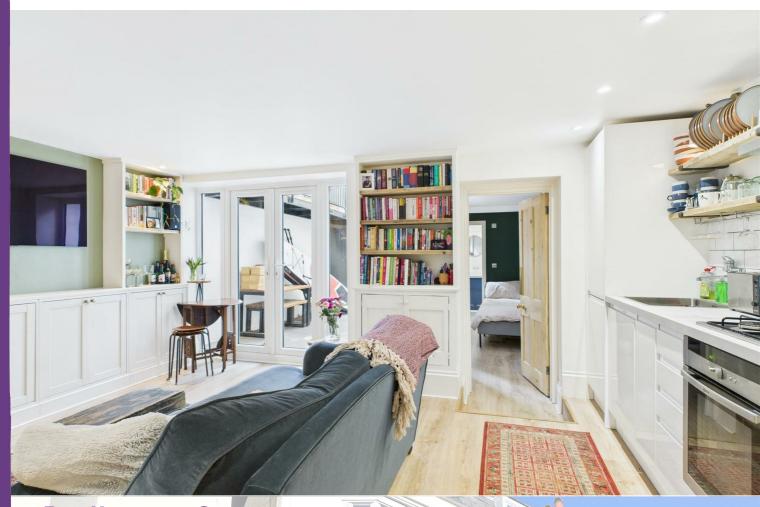

The property comprises a well-maintained entrance hall with stylish front access.

Open plan kitchen and lounge area, where natural light comes in through the large patio doors. These open onto the substantial private patio garden from which a stylish metal stair case ascends to a discrete rear entrance and over terrace overlooking the patio.

Each of the two double bedrooms are positioned at opposite ends of the property, a layout which lends itself well to friends sharing, a couple wanting a spare room/office space, or even a small family. Both bedrooms have built-in wardrobes and built-in storage runs the length of the hallway.