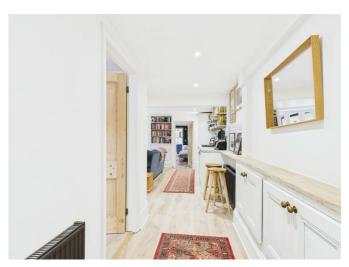

The property comprises a well-maintained entrance hall with stylish front access.

Open plan kitchen and lounge area, where natural light comes in through the large patio doors. These open onto the substantial private patio garden from which a stylish metal stair case ascends to a discrete rear entrance and over terrace overlooking the patio.

Each of the two double bedrooms are positioned at opposite ends of the property, a layout which lends itself well to friends sharing, a couple wanting a spare room/office space, or even a small family. Both bedrooms have built-in wardrobes and built-in storage runs the length of the hallway.