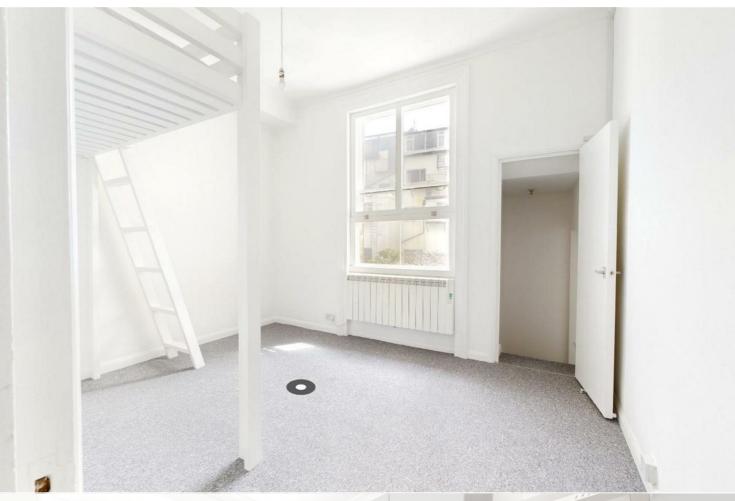

## £1,000 Per Month

Spacious, studio flat within easy reach of Seven dials, Brighton train station and also a short walk from the Western Road with all of the shops, cafes and restaurants to hand.

Set on the first floor this studio offers a good size studio room with large window and raised platform area. There is a separate modern kitchen with a range of wall and base units, fridge/freezer, oven, hob and washing machine. There is a bathroom with bath, shower over, w.c. and basin.