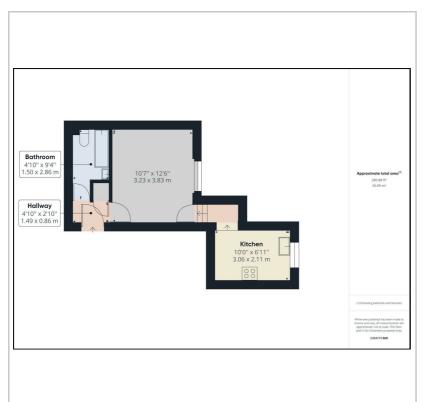

, Brighton, BN1 3AN

## £1,000 Per Month

Spacious, studio flat within easy reach of Seven dials, Brighton train station and also a short walk from the Western Road with all of the shops, cafes and restaurants to hand.

Set on the first floor this studio offers a good size studio room with large window and raised platform area. There is a separate modern kitchen with a range of wall and base units, fridge/freezer, oven, hob and washing machine. There is a bathroom with bath, shower over, w.c. and basin.

Available from mid April 2025 on an unfurnished basis

**EPC Rating: E** 

Council Tax Band: A

weekly rent: £230

Resident permit on road parking see council website for permit details

including cost and availability

Call us to view on 01273 915400





www.tpsb.co.uk

#### Floor Plan



### Area Map



## **Energy Efficiency Graph**