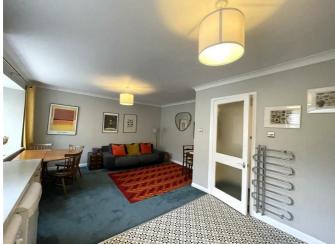

Spacious open plan lounge/dining room leading to a well fitted modern kitchen. The kitchen has a range of wall and base units, washing machine, oven, hob, fridge/freezer and dishwasher. Comfortable lounge area for relaxing and dining area. Both bedrooms are furnished with ample wardrobe storage. The master bedroom has a King size bed and the 2nd bedroom you can choose to have the bed arranged as a Superking or 2 singles. Lovely, modern shower room with walk in shower, w.c. and basin.