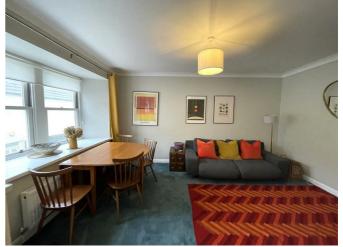

Spacious open plan lounge/dining room leading to a well fitted modern kitchen. The kitchen has a range of wall and base units, washing machine, oven, hob, fridge/freezer and dishwasher. Comfortable lounge area for relaxing and dining area. Both bedrooms are furnished with ample wardrobe storage. The master bedroom has a King size bed and the 2nd bedroom you can choose to have the bed arranged as a Superking or 2 singles. Lovely, modern shower room with walk in shower, w.c. and basin.