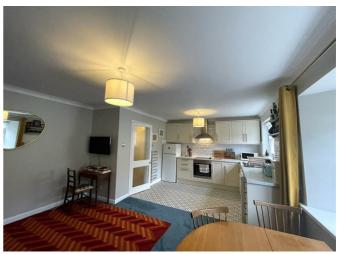

Spacious open plan lounge/dining room leading to a well fitted modern kitchen. The kitchen has a range of wall and base units, washing machine, oven, hob, fridge/freezer and dishwasher. Comfortable lounge area for relaxing and dining area. Both bedrooms are furnished with ample wardrobe storage. The master bedroom has a King size bed and the 2nd bedroom you can choose to have the bed arranged as a Superking or 2 singles. Lovely, modern shower room with walk in shower, w.c. and basin.