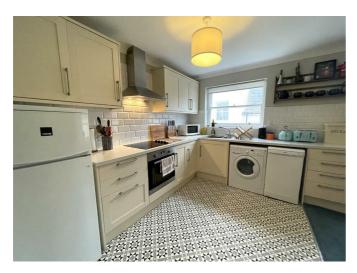

Spacious open plan lounge/dining room leading to a well fitted modern kitchen. The kitchen has a range of wall and base units, washing machine, oven, hob, fridge/freezer and dishwasher. Comfortable lounge area for relaxing and dining area. Both bedrooms are furnished with ample wardrobe storage. The master bedroom has a King size bed and the 2nd bedroom you can choose to have the bed arranged as a Superking or 2 singles. Lovely, modern shower room with walk in shower, w.c. and basin.