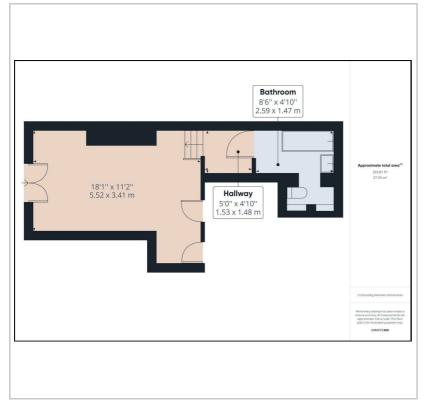

ivate patio, set within this elegant period property.

The property is centrally located in the fashionable Kemp Town with its excellent shopping, cafes, bars and restaurants. The wonderful Kemp Town seafront is close by. With Brighton palace pier just around the corner as are the theatres and famous Lanes. The lush green spaces of Queens Park are also within easy reach and there are regular buses to the mainline station with its excellent links to Gatwick and London.

Amex and the Royal Sussex Hospital are both close by. This property is perfect for both investors and someone wanting a bolthole close to the beach. Lease: 152 years Service Charge: £1,321.80



- Studio Flat
- Bathroom
- Right in the Heart of Kemp Town
- Close to the Beach

www.tpsb.co.uk

### **Floor Plan**

### Area Map





# **Energy Efficiency Graph**













These particulars, whilst believed to be accurate are set out as a general outline only for guidance and do not constitute any part of an offer or contract. Intending purchasers should not rely on them as statements of representation of fact, but must satisfy themselves by inspection or otherwise as to their accuracy. No person in this firms employment has the authority to make or give any representation or warranty in respect of the property.

# www.tpsb.co.uk