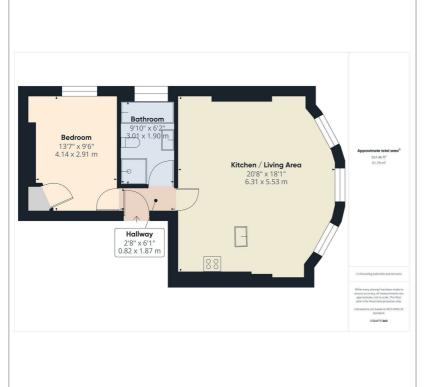

## **Floor Plan**

The property comprises: Beautifully presented, one bedroom flat with elegantly proportioned Open Plan Kitchen/ Reception Room that is spacious and has neutral decor throughout and the most amazing direct sea views, including Palace Pier. The modern kitchen is fitted with a range of modern wall and base units with full size fridge/freezer, washing machine, built in oven and hob. The modern luxury bathroom is placed off the middle of the hallway and is fitted with a luxury three-piece Bathroom suite as well as its own shower cubicle. The bright and spacious bedroom is at the rear of the flat with a beautiful original fileplace and its own