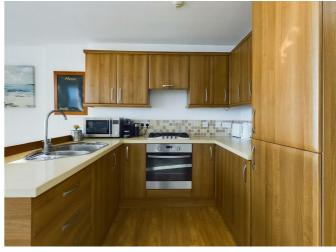

The property comprises: Beautifully presented, one bedroom flat with elegantly proportioned Open Plan Kitchen/ Reception Room that is spacious and has neutral decor throughout and the most amazing direct sea views, including Palace Pier. The modern kitchen is fitted with a range of modern wall and base units with full size fridge/freezer, washing machine, built in oven and hob. The modern luxury bathroom is placed off the middle of the hallway and is fitted with a luxury three-piece Bathroom suite as well as its own shower cubicle. The bright and spacious bedroom is at the rear of the flat with a beautiful original fileplace and its own