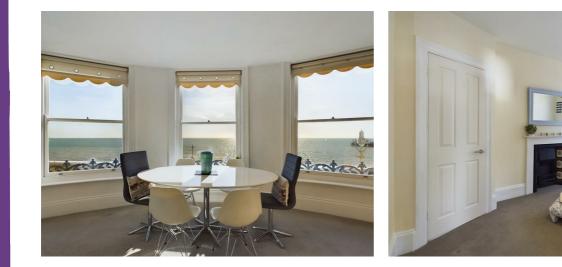

The property comprises: Beautifully presented, one bedroom flat with elegantly proportioned Open Plan Kitchen/ Reception Room that is spacious and has neutral decor throughout and the most amazing direct sea views, including Palace Pier. The modern kitchen is fitted with a range of modern wall and base units with full size fridge/freezer, washing machine, built in oven and hob. The modern luxury bathroom is placed off the middle of the hallway and is fitted with a luxury three-piece Bathroom suite as well as its own shower cubicle. The bright and spacious bedroom is at the rear of the flat with a beautiful original fileplace and its own