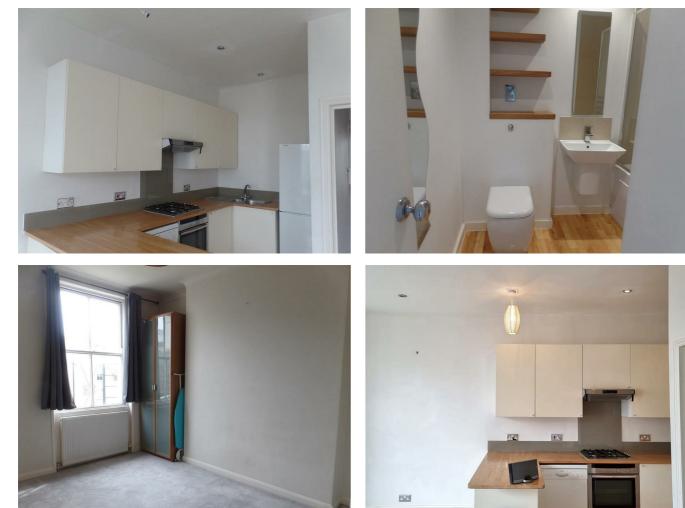

Spacious lounge with large round bay window and open plan kitchen with a range of wall and base units, oven, hob, fridge/freezer and dishwasher. Washing machine plumbing is in a hallway cupboard. Great size master bedroom with east facing window making this room light and bright and is with a fitted wardrobes.

Modern bathroom with basin, shower above the bath and a W.C. and fitted shelving unit.

**1** 

- C

Available: 25th November 2024 Weekly rent: £321.00 Council Tax Band: B EPC rating: C Parking zone H - currently no waiting list but check with local authority.