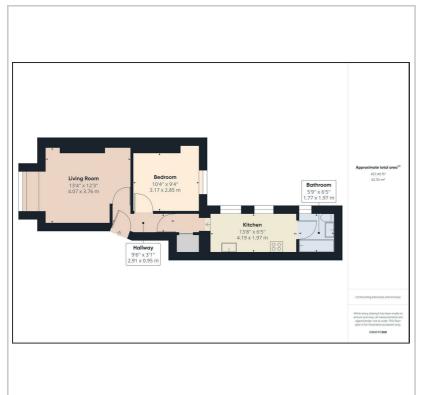

fe and coworking space.

If the excellent coffee shops, restaurants and pubs of Kemptown and the Marina are on your doorstep, as is the local hospital, with the famous Laines, theatre and shopping of Brighton Centre also within walking distance. The property is well served by regular bus services and Brighton train station provides fast access to London, Gatwick and the surrounding areas. This property is perfect for anyone wanting to experience ALL THE ADVANTAGES OF COASTAL LIVING and investors as the location has strong rental appeal.

- LARGE ONE BEDROOM FLAT
- GROUND FLOOR
- RECEPTION ROOM
- FITTED KITCHEN
- LUXURY BATHROOM
- RIGHT IN THE HEART OF KEMP TOWN VILLAGE
- CLOSE TO THE BEACH AND SWIMMING
- ROYAL SUSSEX AND COUNTY HOSPITAL IS **NEAR BY**
- CHAIN FREE









### Floor Plan



# BRIGHTON Brighton Palace KEMPY OWN Marine Parade

### **Energy Efficiency Graph**



Area Map

Google



Map data @2025 Google