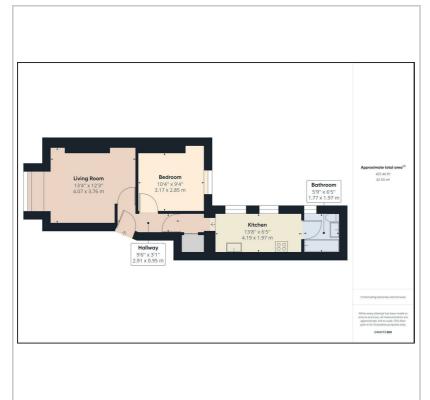

the new open air swimming pool, fitness classes, cafe and coworking space.

The excellent coffee shops, restaurants and pubs of Kemptown and the Marina are on your doorstep, as is the local hospital, with the famous Laines, theatre and shopping of Brighton. Centre also within walking distance. The property is well served by regular bus services and Brighton train station provides fast access to London, Gatwick and the surrounding areas. This property is perfect for anyone wanting to experience ALL THE ADVANTAGES OF COASTAL LIVING and investors as the location has strong rental appeal.

- LARGE ONE BEDROOM FLAT
- GROUND FLOOR
- RECEPTION ROOM
- FITTED KITCHEN
- LUXURY BATHROOM
- RIGHT IN THE HEART OF KEMP TOWN VILLAGE
- CLOSE TO THE BEACH
- CHAIN FREE



### **Floor Plan**

#### Area Map





## **Energy Efficiency Graph**







These particulars, whilst believed to be accurate are set out as a general outline only for guidance and do not constitute any part of an offer or contract. Intending purchasers should not rely on them as statements of representation of fact, but must satisfy themselves by inspection or otherwise as to their accuracy. No person in this firms employment has the authority to make or give any representation or warranty in respect of the property.

## www.tpsb.co.uk