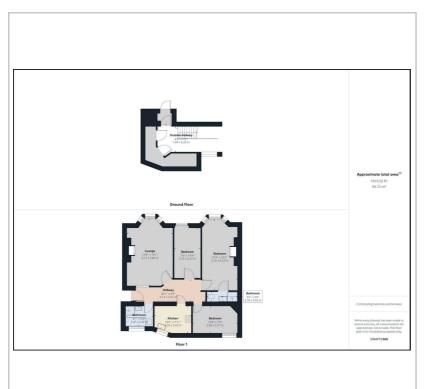

coffee shops, restaurants, pubs and shops of St James Street are right at hand. Also the famous Lanes, Theatres and shopping of Brighton Centre are also with easy walking distance as are the lush green spaces of Queens Park and the train station providing access to London and surrounding areas. The property is also well served by local buses.

Immediate viewing is most highly recommended as this is a special property.

Share of Freehold

Lease: 982 years from a lease extension that is just being completed. EPC Rating: C

Council Tax Band: B

- Beautiful Original Features
- Three Double Bedrooms
- Large Reception Room
- Luxury Bathroom and En Suite Shower Room
- Right in the Heart of Popular Kemp
- Modern Fitted Kitchen
- · Close to the Beach
- Share of Freehold











#### Floor Plan



#### Area Map



### **Energy Efficiency Graph**