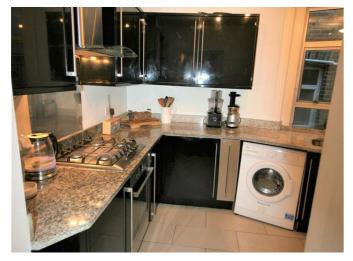

The property comprises: Communal entrance hall with stairs or lift access, entrance hall with beautiful tessellated tiled floor, reception room, kitchen with chic modern fitted units, luxury bathroom and three double bedrooms, one of which has the added benefit of a luxury en suite shower room

Immediate viewing is most highly recommended as this is a special property.

Share of Freehold

Lease: 982 years from a lease extension that is just being completed. EPC Rating: C

Council Tax Band: B

- Beautiful Original Features
- Three Double Bedrooms
- Large Reception Room
- Luxury Bathroom and En Suite Shower Room
- Right in the Heart of Popular Kemp
- Modern Fitted Kitchen
- · Close to the Beach
- Share of Freehold