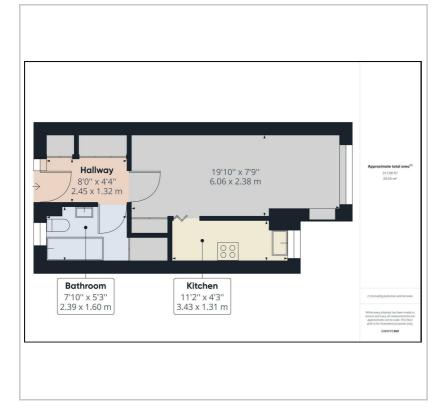

#### **Floor Plan**

The studio flat is a great size and comprise of the following. Upon entry to the flat there is a hallway with floor to ceiling storage cupboards. Bathroom with bath, w.c. and basin. Lovely size studio room with plenty of room for sofa and bed. Separate kitchen with a range of units and oven, hob, washing machine and fridge/freezer. Small balcony leading from the studio room.