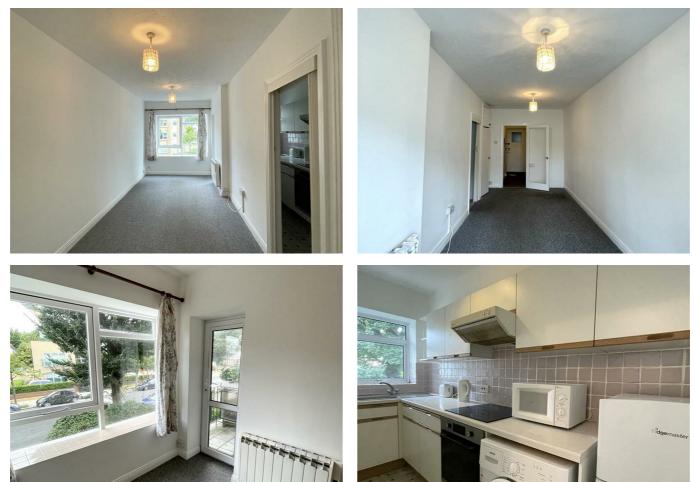

The studio flat is a great size and comprise of the following. Upon entry to the flat there is a hallway with floor to ceiling storage cupboards. Bathroom with bath, w.c. and basin. Lovely size studio room with plenty of room for sofa and bed. Separate kitchen with a range of units and oven, hob, washing machine and fridge/freezer. Small balcony leading from the studio room.