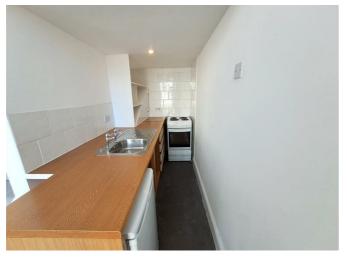

## £1,000 Per month

A Bright First Floor Studio Flat with high ceiling's and direct views of the Historic Royal Pavilion.

The Property comprises: communal entrance hall, hall, studio room with amazing floor to ceiling windows with ornamental balcony, two low ceiling height mezzanine areas accessed via a staircase, kitchen and bathroom.