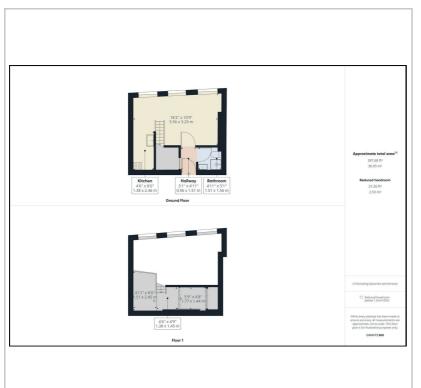

zing floor to ceiling windows with ornamental balcony, two low ceiling height mezzanine areas accessed via a staircase, kitchen and bathroom.

The property is situated in central Brighton and is right by the excellent shopping of central Brighton, including the famous Lanes, with many restaurants, bars and theatres close by. The property is also a short walk from the beach and pier.

Brighton mainline station with fast services to London and Gatwick is within easy walking distance

- Council Tax Band: A
- EPC Rating: E
- Weekly rent £230
- Offered unfurnished from 20th July 2024

- First Floor Studio Flat
- Kitchen
- Bathroom
- Two low ceiling height mezzanine areas
- View's of the Royal Pavillion
- Central Brighton Location
- · Close to the Beach









www.tpsb.co.uk

#### Floor Plan



#### Area Map



### **Energy Efficiency Graph**