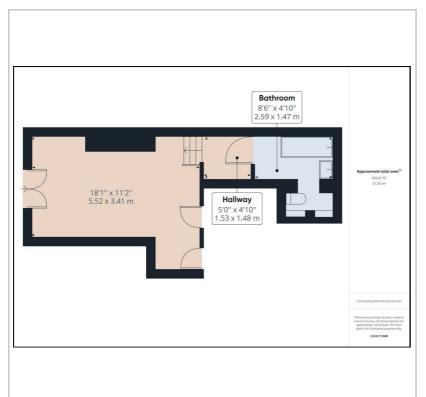

1QE

## Asking price £150,000

A Lower Ground Floor Studio flat with a Private patio, set within this elegant period property.

The property is centrally located in the fashionable Kemp Town with its excellent shopping, cafes, bars and restaurants. The wonderful Kemp Town seafront is close by. With Brighton palace pier just around the corner as are the theatres and famous Lanes. The lush green spaces of Queens Park are also within easy reach and there are regular buses to the mainline station with its excellent links to Gatwick and London.

Amex and the Royal Sussex Hospital are both close by.

This property is perfect for both investors and someone wanting a bolthole close to the beach.

- Studio Flat
- Bathroom
- Right in the Heart of Kemp Town
- Close to the Beach





#### Floor Plan



#### Area Map



### **Energy Efficiency Graph**