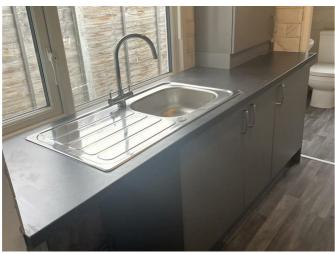

The house has a split ground floor room conveniently usable as a dining room and separate lounge, it has a newly refurbished kitchen and bathroom to the rear of the property.

The kitchen has a new Fridge/Freezer, Washing Machine, Oven, electric hob and central heating combi boiler, beyond the kitchen is the bathroom again with a new suite and tiling.