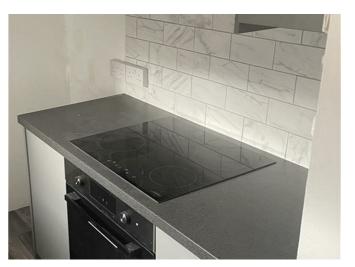

The house has a split ground floor room conveniently usable as a dining room and separate lounge, it has a newly refurbished kitchen and bathroom to the rear of the property.

The kitchen has a new Fridge/Freezer, Washing Machine, Oven, electric hob and central heating combi boiler, beyond the kitchen is the bathroom again with a new suite and tiling.