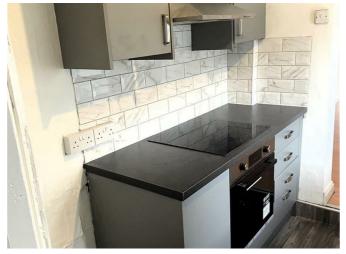

The house has a split ground floor room conveniently usable as a dining room and separate lounge, it has a newly refurbished kitchen and bathroom to the rear of the property.

The kitchen has a new Fridge/Freezer, Washing Machine, Oven, electric hob and central heating combi boiler, beyond the kitchen is the bathroom again with a new suite and tiling.