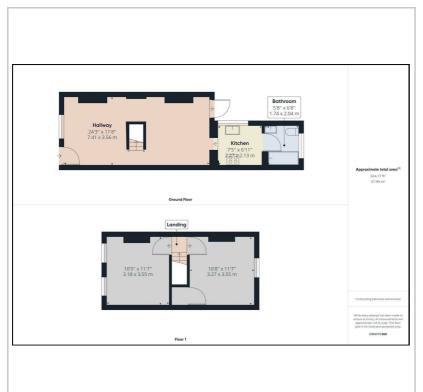

is newly refurbished middle terrace 2 bedroom house with rear garden and easy access to both the main shopping area and East Croydon railway station.

The house has a split ground floor room conveniently usable as a dining room and separate lounge, it has a newly refurbished kitchen and bathroom to the rear of the property.

The kitchen has a new Fridge/Freezer, Washing Machine, Oven, electric hob and central heating combi boiler, beyond the kitchen is the bathroom again with a new suite and tiling.

The stairs to the upper floor is newly carpeted together with both bedrooms.

- Two Bed House
- Reception Room
- Dining Room
- Kitchen
- Bathroom
- Garden
- Freehold

#### EPC D rating

Council Tax Banding: C

Early viewing recommended call 01273 915400







www.tpsb.co.uk

#### Floor Plan



## Area Map



## **Energy Efficiency Graph**