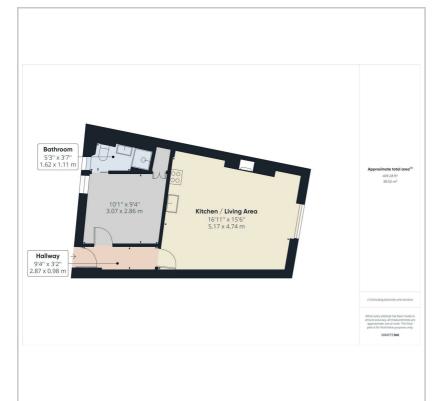

e, oven and a hob. The bedroom is to the rear of the property and has fitted cupboards and has an en-suite shower room. The property is well presented and is worth internal viewing.

The property is across from the beautiful private Sussex Square enclosure of which you will have a key with its wonderful lawns and tunnel to the beach.

E

1

There will be a charge of £100 for heating and hot water.

Available immediately EPC Rating: E Council Tax Band: A Parking Zone: H Weekly rent: £298p/w

- One Bedroom Flat
- Elegant Grade I listed Building
- Close to the Beach
- Access to the Beautiful Sussex Square
  Enclosure

www.tpsb.co.uk

- Lift
- Open Plan Kitchen/Reception Room
- En Suite Shower Room
- Third Floor
- Prestigious Location
- Council Tax Band: A

#### **Floor Plan**

#### Area Map





## **Energy Efficiency Graph**













These particulars, whilst believed to be accurate are set out as a general outline only for guidance and do not constitute any part of an offer or contract. Intending purchasers should not rely on them as statements of representation of fact, but must satisfy themselves by inspection or otherwise as to their accuracy. No person in this firms employment has the authority to make or give any representation or warranty in respect of the property.

### www.tpsb.co.uk