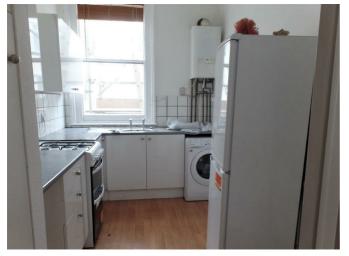

This spacious, one bedroom, first floor flat has a large, bright lounge with big bay window, double bedroom, fitted kitchen with a range of units with cooker, washing machine and fridge/freezer. The bathroom has a bath, w.c. and basin.