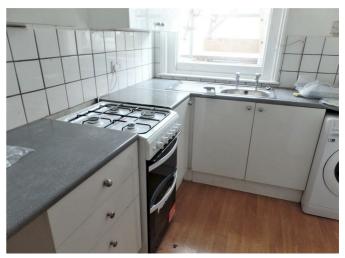

This spacious, one bedroom, first floor flat has a large, bright lounge with big bay window, double bedroom, fitted kitchen with a range of units with cooker, washing machine and fridge/freezer. The bathroom has a bath, w.c. and basin.