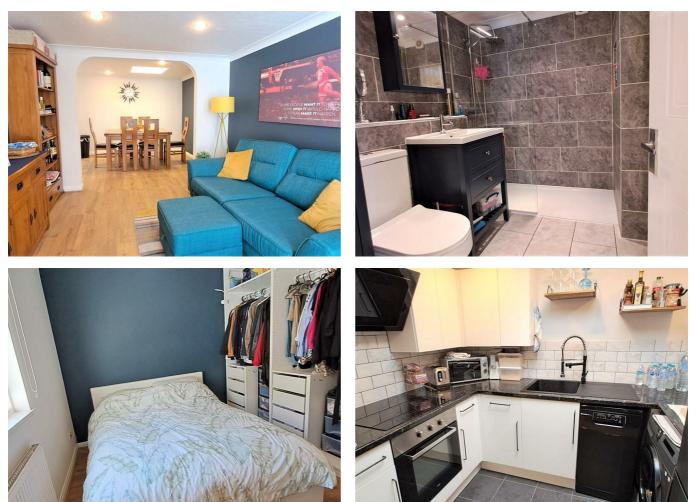

Double reception room: 6.63m x 3.03m narrowing to 3.01m, which leads in an L shape into the kitchen(this is a lovely room with plenty of space for easy living, it overlooks a central courtyard via a Juliet balcony with windows either side and has additional light from a skylight over the dining room area. Kitchen:1.81m x 1.81m with a range of modern wall and base units and inset oven and hob, which also

Kitchen:1.81m x 1.81m with a range of modern wall and base units and inset oven and hob, which also benefits from a skylight above. Luxury Bathroom:2.43m x 1.61m featuring a three-piece bathroom suite with a wall mounted shower and

shower guard over and to the side of the panelled bath. Double bedroom:3.09m x 3.04m with built in cupboard.

This is an ideal buy for professionals and investors alike, who want a chic property, close to the beach.