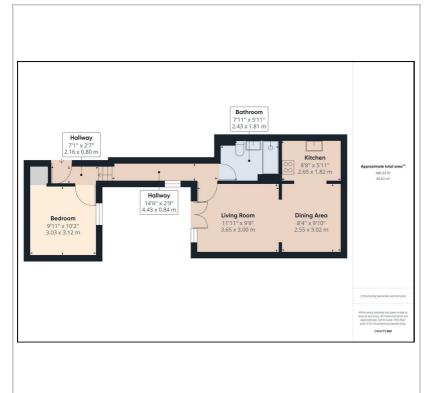

### **Floor Plan**

Double reception room: 6.63m x 3.03m narrowing to 3.01m, which leads in an L shape into the kitchen(this is a lovely room with plenty of space for easy living, it overlooks a central courtyard via a Juliet balcony with windows either side and has additional light from a skylight over the dining room area. Kitchen:1.81m x 1.81m with a range of modern wall and base units and inset oven and hob, which also

Kitchen:1.81m x 1.81m with a range of modern wall and base units and inset oven and hob, which also benefits from a skylight above. Luxury Bathroom:2.43m x 1.61m featuring a three-piece bathroom suite with a wall mounted shower and

shower guard over and to the side of the panelled bath. Double bedroom:3.09m x 3.04m with built in cupboard.

This is an ideal buy for professionals and investors alike, who want a chic property, close to the beach.