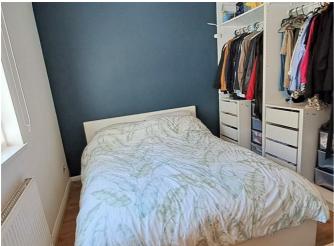

Luxury Bathroom: 2.43m x 1.61m featuring a three-piece bathroom suite with a wall mounted shower and shower guard over and to the side of the panelled bath.

Double bedroom:3.09m x 3.04m with built in cupboard.