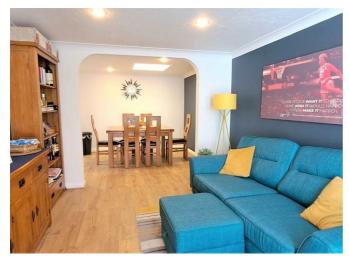

Double reception room: 6.63m x 3.03m narrowing to 3.01m, which leads in an L shape into the kitchen(this is a lovely room with plenty of space for easy living, it overlooks a central courtyard via a Juliet balcony with windows either side and has additional light from a skylight over the dining room area.