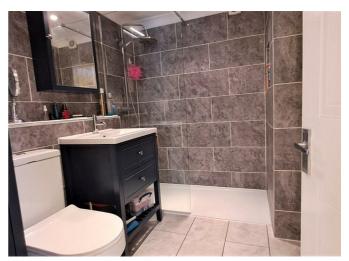

Luxury Bathroom: 2.43m x 1.61m featuring a three-piece bathroom suite with a wall mounted shower and shower guard over and to the side of the panelled bath.

Double bedroom:3.09m x 3.04m with built in cupboard.