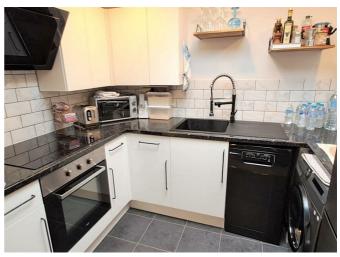

windows either side and has additional light from a skylight over the dining room area. Kitchen:1.81m x 1.81m with a range of modern wall and base units and inset oven and hob, which also benefits from a skylight above.