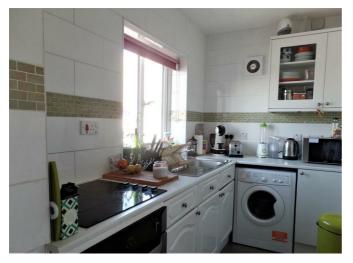

This well presented property consists of an entrance hallway with large double bedroom with fitted wardrobes to the right and modern bathroom to the left, leading to a bright, spacious lounge with kitchen off. From the lounge you have access to the west facing balcony with some lovely far reaching views over Brighton to the sea and towards Hove. A great place to unwind on a summers evening. Gas central heating.