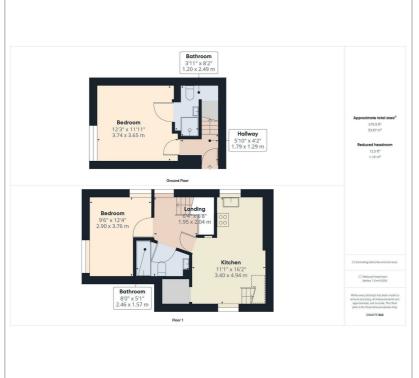

oviding even more great shops and lovely restaurants.

Queens Park with its outstanding green spaces and tennis courts is close by and its an easy walk to the centre of town with even more great shopping in the famous lanes and entertainment with Brighton's Historic theatres and Royal Pavilion. Brighton railway station provides quick access to both Gatwick and London and the area is well served by local Buses.

This is a rare opportunity and is perfect for a couple looking for all the best coastal living has to offer and is also a great opportunity for investors. Freehold

- TWO BEDROOM TOWN HOUSE
- OPEN PLAN KITCHEN/ RECEPTION ROOM
- LUXURY FAMILY BATHROOM
- EN SUITE SHOWER ROOM
- GARAGE
- RIGHT IN THE HEART OF KEMP
- CLOSE TO THE BEACH

www.tpsb.co.uk

### **Floor Plan**

#### Area Map





# **Energy Efficiency Graph**







These particulars, whilst believed to be accurate are set out as a general outline only for guidance and do not constitute any part of an offer or contract. Intending purchasers should not rely on them as statements of representation of fact, but must satisfy themselves by inspection or otherwise as to their accuracy. No person in this firms employment has the authority to make or give any representation or warranty in respect of the property.

## www.tpsb.co.uk