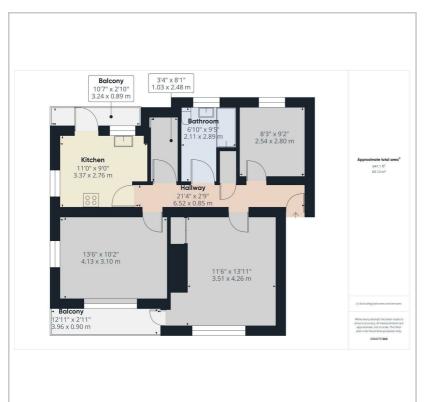

wo balconies, allowing you to enjoy the fresh air and picturesque views right from the comfort of your own home. Additionally, the small lawn area adds a touch of greenery, perfect for those with a green thumb or simply looking to enjoy some outdoor space.

Convenience is key with free off-road secure parking, ensuring your vehicle is safe and easily accessible. Situated in the highly sought-after St. George's area, this flat offers easy access to main shops, making daily errands a breeze.

Don't miss this opportunity to make this apartment your own and enjoy the best of what Weybridge has to offer. Book a viewing today and step into your new home at Summers Close!

Available from this week in a unfurnished basis Council Tax Band: B EPC Rating: E Weekly rent £368









#### Floor Plan



#### Area Map



### **Energy Efficiency Graph**