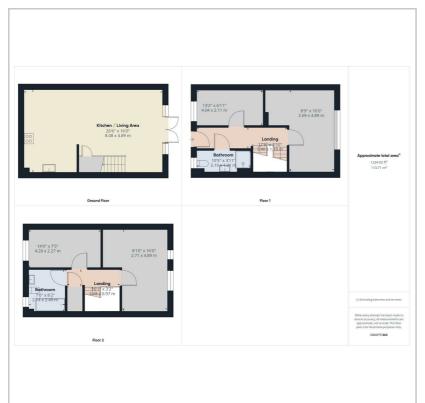

g of July. The property has a light feel and offers large rooms with an attractive, spacious open family living space leading onto the modern kitchen with a range of wall and base units and appliances. Direct access to the garden is from this wonderful room. The property also benefits from a modern family bathroom and a second shower room both with modern fittings. The bedrooms are all a superb size and are comfortable doubles. The property also has a private driveway to the front for off-street parking. The garden to the rear is attractive and a great place for outdoor dining. The property also benefits from underfloor heating.

Available from 1st July 2024 on an unfurnished basis EPC Rating: C Council Tax Band: C Weekly rent £519 Call us to view on 01273 915400









#### Floor Plan



#### Area Map



### **Energy Efficiency Graph**