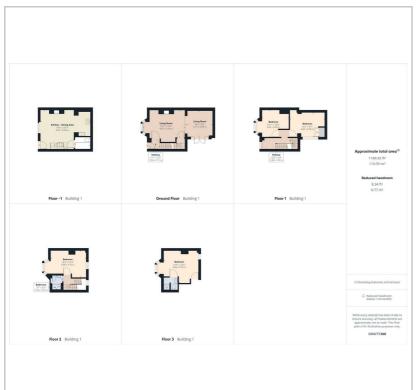

## Floor Plan

Please see Full 3D tour to see all the property has to offer. Set over five floors the kitchen/dining room is the entire basement level of the property and has a range of wall and base units, washing machine, dishwasher, large range, fridge and freezer. Also on this floor is a cloakroom with w.c and basin. The large reception room is on the ground floor and has lovely stripped wooden floors and two distinct areas one could be for dining. There is a small patio area from here. On the first floor are the first of two double bedrooms, the second floor has a further large double bedroom and shower room with w.c. and the top floor has a large double bedroom with an en-suite shower