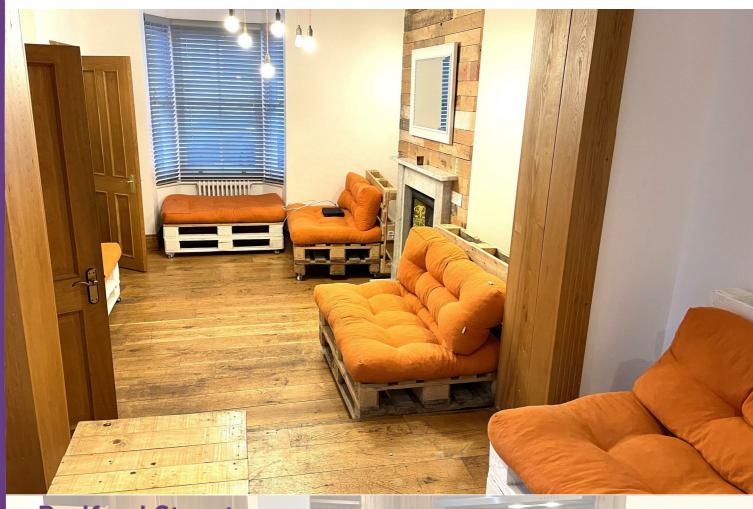

Please see Full 3D tour to see all the property has to offer. Set over five floors the kitchen/dining room is the entire basement level of the property and has a range of wall and base units, washing machine, dishwasher, large range, fridge and freezer. Also on this floor is a cloakroom with w.c and basin. The large reception room is on the ground floor and has lovely stripped wooden floors and two distinct areas one could be for dining. There is a small patio area from here. On the first floor are the first of two double bedrooms, the second floor has a further large double bedroom and shower room with w.c. and the top floor has a large double bedroom with an en-suite shower