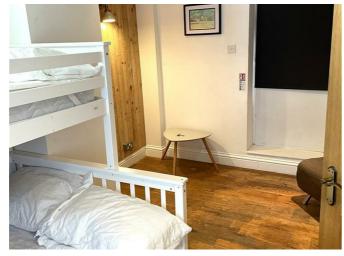

Please see Full 3D tour to see all the property has to offer. Set over five floors the kitchen/dining room is the entire basement level of the property and has a range of wall and base units, washing machine, dishwasher, large range, fridge and freezer. Also on this floor is a cloakroom with w.c and basin. The large reception room is on the ground floor and has lovely stripped wooden floors and two distinct areas one could be for dining. There is a small patio area from here. On the first floor are the first of two double bedrooms, the second floor has a further large double bedroom and shower room with w.c. and the top floor has a large double bedroom with an en-suite shower