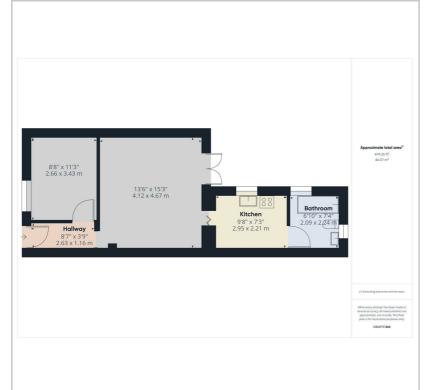

nd bars.

Brighton station with its quick links to Gatwick and London is also within walking distance. The building is due a spruce up soon with the front masonry and railings being painted and good news's, the present owner is going to pay for the flats share of the works.

The property is being fully redecorated at the moment and we will be doing new shots of the bedroom when finished, which should be next week. This is a great flat and would be perfect for first time buyers and investors.

Lease: 110 years Service Charge: £1470 Council Tax Band: A

- One Bedroom Flat
- Reception Room
- Newly Fitted Kitchen
- Luxury Bathroom
- Large L-shaped patio
- Own Private Entrance
- Newly Redecorated
- Garden Square
- Close to the Beach

www.tpsb.co.uk

No Chain

### **Floor Plan**

#### Area Map





## **Energy Efficiency Graph**







These particulars, whilst believed to be accurate are set out as a general outline only for guidance and do not constitute any part of an offer or contract. Intending purchasers should not rely on them as statements of representation of fact, but must satisfy themselves by inspection or otherwise as to their accuracy. No person in this firms employment has the authority to make or give any representation or warranty in respect of the property.

## www.tpsb.co.uk