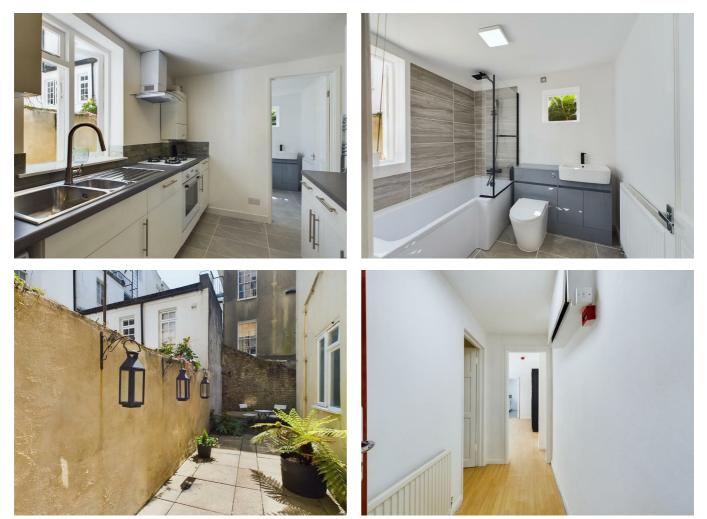

# Russell Square , Brighton, BN1 2EF Asking price £299,950

A Lovely One Bedroom Lower Ground Floor Flat set in this Beautiful Garden Square. The Property comprises: own private entrance, hallway, double bedroom, reception room which leads out to the patio garden, new fitted modern kitchen, new luxury bathroom and a stunning Lshaped patio.

Lease: 110 years Service Charge: £1470 Council Tax Band: A

- One Bedroom Flat
- Reception Room
- Newly Fitted Kitchen
- Luxury Bathroom
- Large L-shaped patio
- Own Private Entrance
- Newly Redecorated
- Garden Square
- Close to the Beach