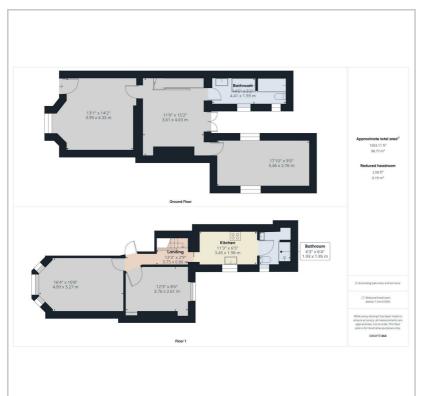

sink with cabinet below, walk in rainfall shower, separate bath and w.c. with bespoke tiling. There are stairs to the first floor with attractive glass feature leading to a wonderful reception room with bay window and views to the sea. There is also a double bedroom on this floor, a beautifully styled kitchen with a range of units and stone waterfall worktop. Oven, hob, American style fridge/freezer and dishwasher. There is also a separate shower and utility area with washing machine and tumble dryer and large walk in shower and w.c. The property has been completely refurbished including oak flooring and neutral decor and should be viewed to appreciate.

Available immediately on an unfurnished basis EPC Rating: D Council Tax Band: B Weekly rent £530









www.tpsb.co.uk

## Floor Plan



## Area Map



## **Energy Efficiency Graph**