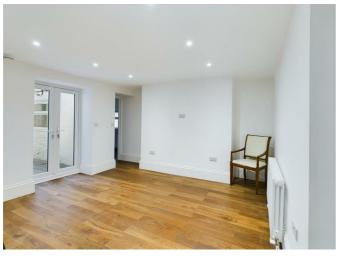

With a private entrance and also a first floor entrance the accommodation is versatile. To the lower floor are two double bedrooms, reception room, entrance to a small courtyard and a fantastic, modern bathroom with sink with cabinet below, walk in rainfall shower, separate bath and w.c. with bespoke tiling. There are stairs to the first floor with attractive glass feature leading to a wonderful reception room with bay window and views to the sea. There is also a double bedroom on this floor, a beautifully styled kitchen with a range of units and stone waterfall worktop. Oven, hob, American style fridge/freezer and dishwasher. There is also a separate shower and utility area with washing machine and tumble dryer and large walk in shower and w.c. The property has been completely refurbished including oak flooring and neutral decor and should be viewed to appreciate.