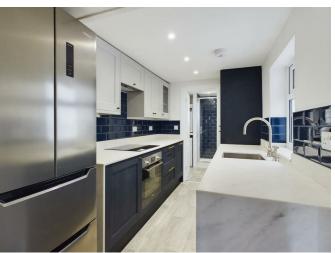

With a private entrance and also a first floor entrance the accommodation is versatile. To the lower floor are two double bedrooms, reception room, entrance to a small courtyard and a fantastic, modern bathroom with sink with cabinet below, walk in rainfall shower, separate bath and w.c. with bespoke tiling. There are stairs to the first floor with attractive glass feature leading to a wonderful reception room with bay window and views to the sea. There is also a double bedroom on this floor, a beautifully styled kitchen with a range of units and stone waterfall worktop. Oven, hob, American style fridge/freezer and dishwasher. There is also a separate shower and utility area with washing machine and tumble dryer and large walk in shower and w.c. The property has been completely refurbished including oak flooring and neutral decor and should be viewed to appreciate.