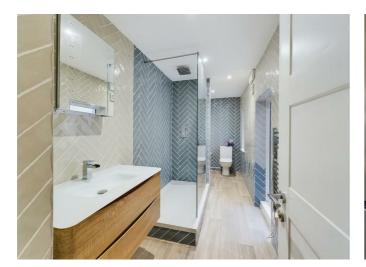

With a private entrance and also a first floor entrance the accommodation is versatile. To the lower floor are two double bedrooms, reception room, entrance to a small courtyard and a fantastic, modern bathroom with sink with cabinet below, walk in rainfall shower, separate bath and w.c. with bespoke tiling. There are stairs to the first floor with attractive glass feature leading to a wonderful reception room with bay window and views to the sea. There is also a double bedroom on this floor, a beautifully styled kitchen with a range of units and stone waterfall worktop. Oven, hob, American style fridge/freezer and dishwasher. There is also a separate shower and utility area with washing machine and tumble dryer and large walk in shower and w.c. The property has been completely refurbished including oak flooring and neutral decor and should be viewed to appreciate.