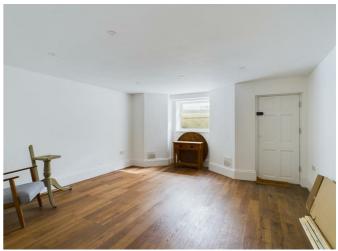

With a private entrance and also a first floor entrance the accommodation is versatile. To the lower floor are two double bedrooms, reception room, entrance to a small courtyard and a fantastic, modern bathroom with sink with cabinet below, walk in rainfall shower, separate bath and w.c. with bespoke tiling. There are stairs to the first floor with attractive glass feature leading to a wonderful reception room with bay window and views to the sea. There is also a double bedroom on this floor, a beautifully styled kitchen with a range of units and stone waterfall worktop. Oven, hob, American style fridge/freezer and dishwasher. There is also a separate shower and utility area with washing machine and tumble dryer and large walk in shower and w.c. The property has been completely refurbished including oak flooring and neutral decor and should be viewed to appreciate.