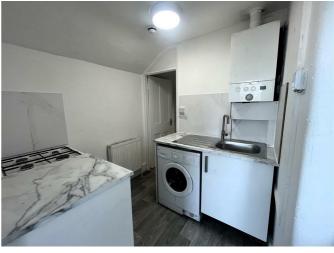

This first floor, one bedroom, unfurnished flat has a lounge which has just been redecorated and with new carpets. The small hallway leads off to the kitchen with white fitted kitchen cupboards, washing machine, cooker and fridge. The double bedroom is to the rear of the flat and has good size fitted wardrobes again redecorated and carpeted. There is a shower room with a walk in shower cubicle, w.c. and basin. The property benefits from gas central heating.