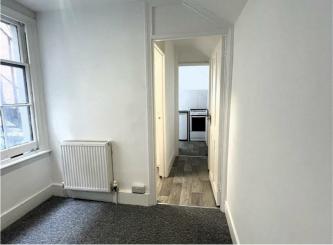

This first floor, one bedroom, unfurnished flat has a lounge which has just been redecorated and with new carpets. The small hallway leads off to the kitchen with white fitted kitchen cupboards, washing machine, cooker and fridge. The double bedroom is to the rear of the flat and has good size fitted wardrobes again redecorated and carpeted. There is a shower room with a walk in shower cubicle, w.c. and basin. The property benefits from gas central heating.