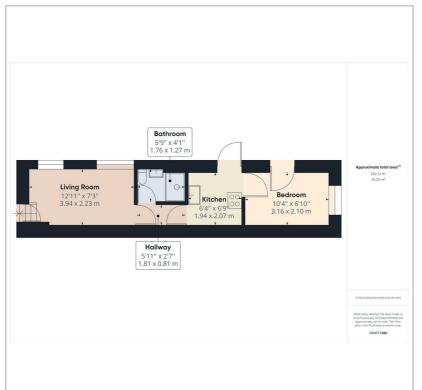

Sussex Square close to the Royal Sussex County Hospital and on local bus routes into the city centre. The lovely boutiques shops, cafes in Kemptown village are only a short walk away.

This first floor, one bedroom, unfurnished flat has a lounge which has just been redecorated and with new carpets. The small hallway leads off to the kitchen with white fitted kitchen cupboards, washing machine, cooker and fridge. The double bedroom is to the rear of the flat and has good size fitted wardrobes again redecorated and carpeted. There is a shower room with a walk in shower cubicle, w.c. and basin. The property benefits from gas central heating.

Offered unfurnished from the 10th May 2024 Council Tax Band: A EPC Rating E Weekly rent £201 Call us to view on 01273 915400









#### Floor Plan



#### Area Map



### **Energy Efficiency Graph**