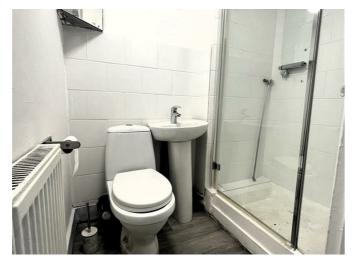

This first floor, one bedroom, unfurnished flat has a lounge which has just been redecorated and with new carpets. The small hallway leads off to the kitchen with white fitted kitchen cupboards, washing machine, cooker and fridge. The double bedroom is to the rear of the flat and has good size fitted wardrobes again redecorated and carpeted. There is a shower room with a walk in shower cubicle, w.c. and basin. The property benefits from gas central heating.