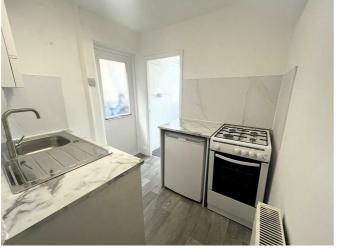

This first floor, one bedroom, unfurnished flat has a lounge which has just been redecorated and with new carpets. The small hallway leads off to the kitchen with white fitted kitchen cupboards, washing machine, cooker and fridge. The double bedroom is to the rear of the flat and has good size fitted wardrobes again redecorated and carpeted. There is a shower room with a walk in shower cubicle, w.c. and basin. The property benefits from gas central heating.