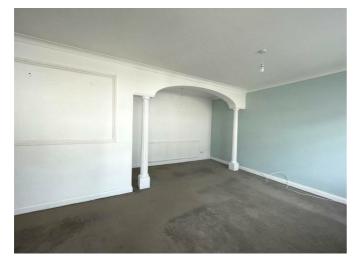

Upon entering the house you have a lovely size lounge/dining room with feature pillars and large windows offering lots of light into the space. The kitchen is separate and has a range of modern white wall and base units, hob, oven, fridge/freezer and washing machine. Attractive staircase leading to the first floor where you can find two generous double bedrooms with attractive windows. The bathroom has a white suite with bath and shower over, basin and w.c.