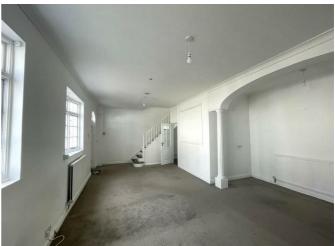

Upon entering the house you have a lovely size lounge/dining room with feature pillars and large windows offering lots of light into the space. The kitchen is separate and has a range of modern white wall and base units, hob, oven, fridge/freezer and washing machine. Attractive staircase leading to the first floor where you can find two generous double bedrooms with attractive windows. The bathroom has a white suite with bath and shower over, basin and w.c.