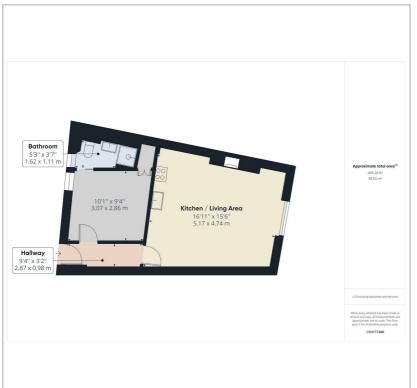

way and then stairs up to flat, hallway, open plan kitchen/reception room, bedroom, en suite shower room.

The property is across from the beautiful private Sussex Square enclosure of which you will have a key, upon purchase with its wonderful lawns and tunnel to the beach

This is indeed a very prestigious location, and this flat is just perfect for first time buyers or investors, who want a pad by the beach.

Lease: 125 years

Service charge is £2,368 taken as £592 per quarter and includes heating. Ground rent: tbc.

- One Bedroom Flat
- Elegant Grade I listed Building
- Close to the Beach
- Access to the Beautiful Sussex Square Enclosure
- Lift
- Open Plan Kitchen/Reception Room
- En Suite Shower Room
- Third Floor
- Prestigious Location
- · Council Tax Band: A







#### Floor Plan



#### Area Map



### **Energy Efficiency Graph**