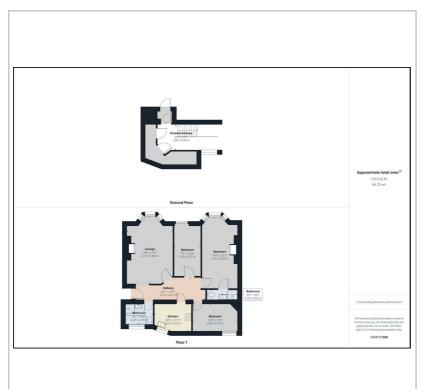

nable Kemp town and close to the beach

The excellent coffee shops, restaurants, pubs and shops of St James Street are right at hand. Also the famous Lanes, Theatres and shopping of Brighton Centre are also with easy walking distance as are the lush green spaces of Queens Park and the train station providing access to London and surrounding areas. The property is also well served by local buses.

Immediate viewing is most highly recommended as this is a special property.

Share of Freehold Lease: 900 years EPC Rating: C

Council Tax Band: B

- Beautiful Original Features
- Three Double Bedrooms
- Large Reception Room
- Luxury Bathroom and En Suite Shower Room
- Right in the Heart of Popular Kemp
- Modern Fitted Kitchen
- · Close to the Beach
- Share of Freehold











#### Floor Plan



#### Area Map



### **Energy Efficiency Graph**