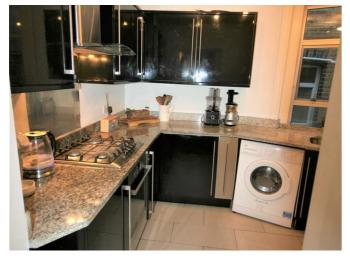

The property comprises: Communal entrance hall with stairs or lift access, entrance hall with beautiful tessellated tiled floor, reception room, kitchen with chic modern fitted units, luxury bathroom and three double bedrooms, one of which has the added benefit of a luxury en suite shower room