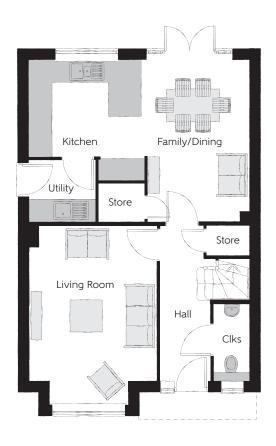

## Ground Floor

| Kitchen       | 3.335m x 3.202m               | 10'11" x 10'6"            |
|---------------|-------------------------------|---------------------------|
| Family/Dining | 4.480m x 2.884m               | 14'8" x 9'6"              |
| Living Room   | 4.943m x 3.537m               | (max)<br>16'3" x 11'7"    |
| Utility       | (inc. bay)<br>1.838m x 1.708m | (inc. bay)<br>6′0″ x 5′7″ |
| Cloakroom     | 2.083m x 0.973m               | 6′10″ x 3′2″              |

Clks - Cloakroom WS - Wardrobe Space (suggestion only, wardrobe not included)

## Furniture arrangements are for illustrative purposes only. Items are not included, nor to scale.

The items shown in this key may be subject to change, and positions could vary from those indicated on this floorplan. Please refer to Sales Advisor for details of your selected plot. Computer generated image shown overleaf. External finishes, landscaping and configuration may vary from plot to plot. Please refer to Sales Advisor for further details. All dimensions are approximate and should not be used for carpet sizes, appliance spaces or furniture. We operate a policy of continuous improvement and individual features such as kitchen and bathroom layouts, doors, windows, garages and elevational treatments may vary from time to time. Consequently these particulars should be treated as general guidance only and do not constitute a contract, part of a contract or a warranty. SC/CB/105/S00/D/01/D.