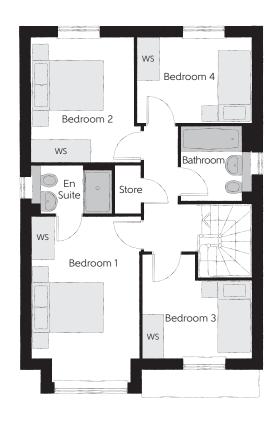

## First Floor

| Bedroom 1          | 4.589m x 2.963m | 15'1" x 9'9"  |
|--------------------|-----------------|---------------|
| Bedroom 1 En Suite | 2.224m x 1.345m | 7'4" x 4'5"   |
| Bedroom 2          | 3.463m x 3.030m | 11'4" x 9'11" |
| Bedroom 3          | 3.035m x 2.869m | 9'11" x 9'5"  |
| Bedroom 4          | 3.168m x 2.379m | 10′5″ x 7′10″ |
| Bathroom           | 2.075m x 1.905m | 6′10″ x 6′3″  |

Clks - Cloakroom WS - Wardrobe Space (suggestion only, wardrobe not included)

## Furniture arrangements are for illustrative purposes only. Items are not included, nor to scale.

The items shown in this key may be subject to change, and positions could vary from those indicated on this floorplan. Please refer to Sales Advisor for details of your selected plot. Computer generated image shown overleaf. External finishes, landscaping and configuration may vary from plot to plot. Please refer to Sales Advisor for further details. All dimensions are approximate and should not be used for carpet sizes, appliance spaces or furniture. We operate a policy of continuous improvement and individual features such as kitchen and bathroom layouts, doors, windows, garages and elevational treatments may vary from time to time. Consequently these particulars should be treated as general guidance only and do not constitute a contract, part of a contract or a warranty. SC/CB/105/S00/D/01/D.