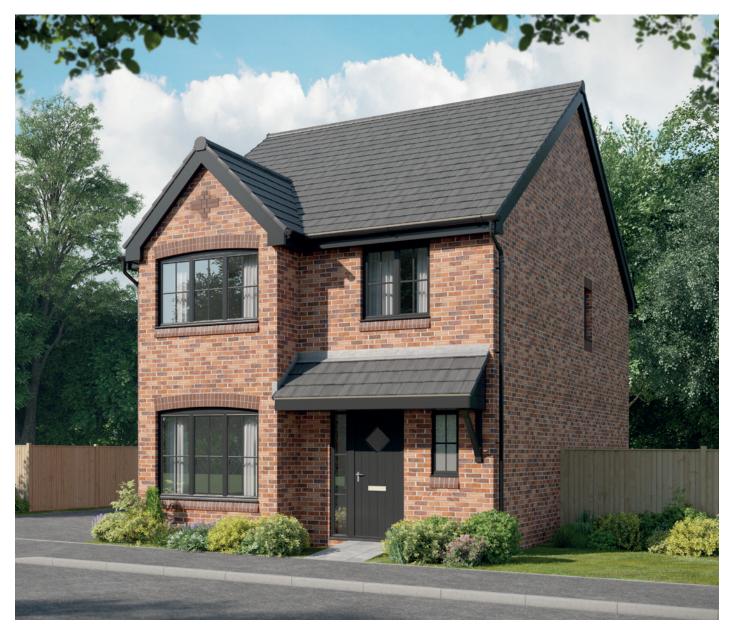

## The Scrivener

Four bedroom home









## First Floor

| Bedroom 1          | 4.589m x 2.963m | 15'1" x 9'9"  |
|--------------------|-----------------|---------------|
| Bedroom 1 En Suite | 2.224m x 1.345m | 7'4" x 4'5"   |
| Bedroom 2          | 3.463m x 3.030m | 11'4" x 9'11" |
| Bedroom 3          | 3.035m x 2.869m | 9'11" x 9'5"  |
| Bedroom 4          | 3.168m x 2.379m | 10′5″ x 7′10″ |
| Bathroom           | 2.075m x 1.905m | 6′10″ x 6′3″  |



## Ground Floor

| Kitchen       | 3.335m x 3.202m               | 10'11" x 10'6"            |
|---------------|-------------------------------|---------------------------|
| Family/Dining | 4.480m x 2.884m               | 14'8" x 9'6"              |
| Living Room   | 4.943m x 3.537m               | (max)<br>16'3" x 11'7"    |
| Utility       | (inc. bay)<br>1.838m x 1.708m