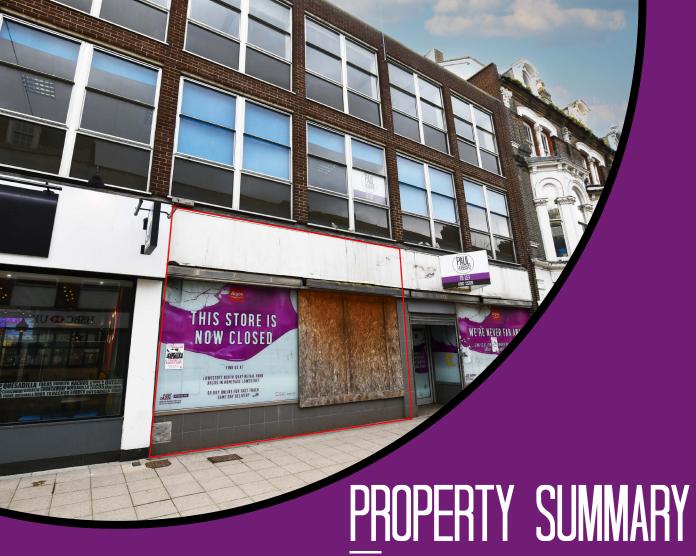

### DESCRIPTION

Paul Hubbard Commercial are pleased to present this spacious and adaptable retail unit, situated in the heart of Lowestoft town centre.

The unit is currently in the process of being converted and will be a fresh canvas for any business looking for a prominent retail space in Lowestoft's busiest commercial area, London Road North.

The unit has approximately 1290sq ft of floorspace, with rear access for deliveries and potential for multiple rooms for storage, kitchens, offices and staff areas.

There is a car park to the rear of the property and spaces could be made available for staff on separate negotiation with the landlord.