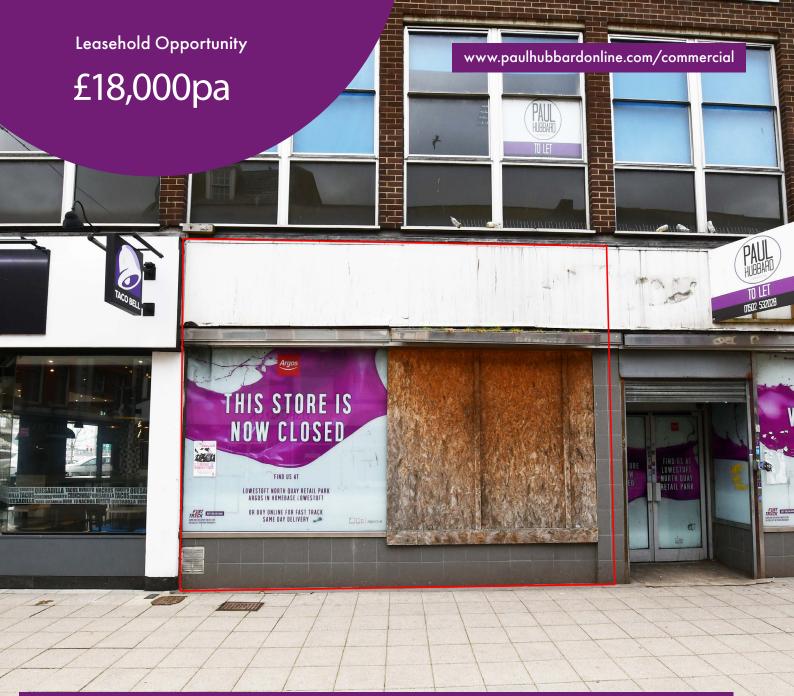

# 37A LONDON ROAD NORTH

Spacious and adaptable ground floor commercial unit located in the heart of Lowestoft town centre on London Road North.

Lowestoft, Suffolk.

01502 532 028 jack@paulhubbardonline.com

#### **1.** 1290sq ft of floorspace.

**2.** £18,000pa rent payable with long lease available.

**3.** Prominent high street location, close to successful retailers such as Taco Bell, Subway, Costa, Boots and Wetherspoons among many others.

### DESCRIPTION

Paul Hubbard Commercial are pleased to present this spacious and adaptable retail unit, situated in the heart of Lowestoft town centre.

The unit is currently in the process of being converted and will be a fresh canvas for any business looking for a prominent retail space in Lowestoft's busiest commercial area, London Road North.