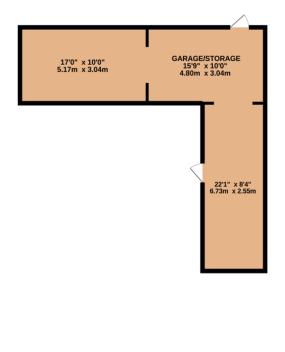

To the rear of the property is a large storage area which is currently included in the rental cost. It is currently opened up to be one large, L shaped unit, however due to the size and layout it could easily be converted into 3 separate storage units.

BATHROOM - (6"1 x 6"8)

Window to side aspect, carpet flooring, white ceramic hand wash basin and white ceramic toilet, white ceramic bath, part tiled walls and door leading to hallway.

GARAGE/STORAGE UNIT - (17"  $\times$  10", 15"9  $\times$  10" and 8"4  $\times$  22"1)

Door leading to rear garden and second door to the rear of the unit, shelves and abundance of space for storage. The unit also has full working electrics and could be divided up into separate units depending on the tenants preferences.

GROUND FLOOR 612 sq.ft. (56.9 sq.m.) approx. GARAGE/STORAGE AREA 511 sq.ft. (47.5 sq.m.) approx.

TOTAL FLOOR AREA: 1123 sq.ft. (104.3 sq.m.) approx