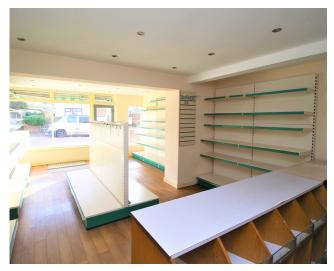

#### **Property Description:**

RETAIL AREA - (15"8 x 25"1)

Door and windows to front aspect, wooden panel flooring, a range of adjustable metal shelving and display units, a wood and glass counter, window to rear aspect and door leading to kitchen,