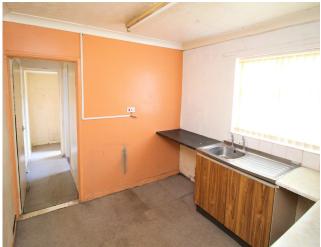

KITCHEN - (9"2 x 9"8)

Window to side aspect, carpet flooring, laminate work surfaces with storage units above and below, stainless steel sink with drainer, space for white goods and door leading to hallway.