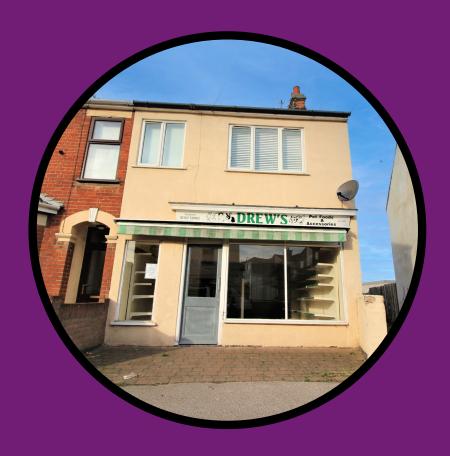

Adaptable and well-located retail unit, with additional storage unit to the rear, available to rent on Winnipeg Road.

Lowestoft, Suffolk.

01502 532 028

jack@paulhubbardonline.com

- Positioned in a heavy residential area with high footfall throughout the week.
- **2.** Perfect unit for a barbers, hairdressers, dog groomers, pet shop and much more.
- **3.** Large storage area to the rear which can be divided up into multiple units.
- **4.** Flexible lease terms and available immediately.
- **5.** No business rates and just £8500 rent per annum.

# DESCRIPTION

PAUL HUBBARD COMMERCIAL

A well-located and adaptable retail unit has become available to rent on Winnipeg Road, Lowestoft.

Nestled in a heavily residential area and close to a school, the shop benefits from high footfall throughout the week and at weekends.

# 44 WINNIPEG ROAD LOWESTOFT