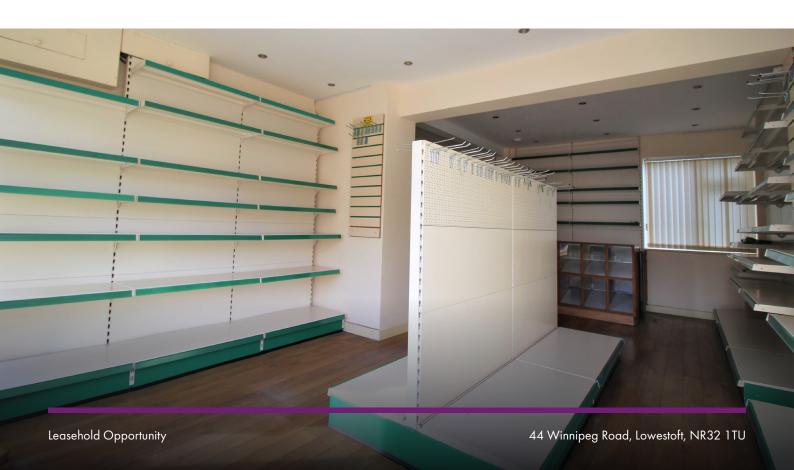

#### **Property Description:**

RETAIL AREA - (15"8 x 25"1)

Door and windows to front aspect, wooden panel flooring, a range of adjustable metal shelving and display units, a wood and glass counter, window to rear aspect and door leading to kitchen,