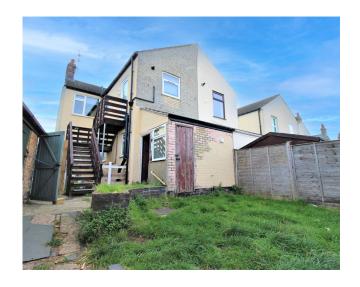

The property includes a retail area at the front as well as a kitchen and bathroom to the rear. There is also a shared garden at the back of the property, as well as one off-road parking space for the new tenant.

To the rear of the property is a large storage area which is currently included in the rental cost. It is currently opened up to be one large, L shaped unit, however due to the size and layout it could easily be converted into 3 separate storage units.