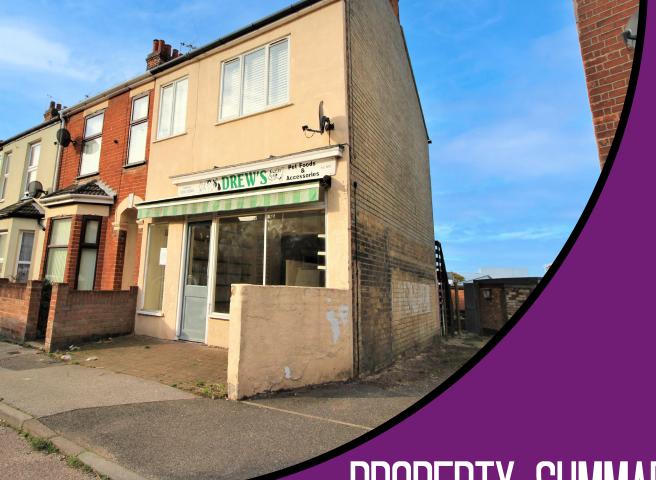

Situated on Winnipeg Road, the shop is just outside of the town centre which means there is always ample parking on the roads nearby for free. There is also not a great deal of competition in the immediate area, so whatever type of business you're interested in running, you have the opportunity to build up a loyal local customer based very quickly.

The rateable value for the property is £2000, so there would be no business rates payable for the new tenant.

The property has operated as a successful pet shop for a long time, however the layout of the property lends itself to a number of different uses such as a café/deli, dog groomers, barbers/hairdressers, tattooist or a small retail shop.