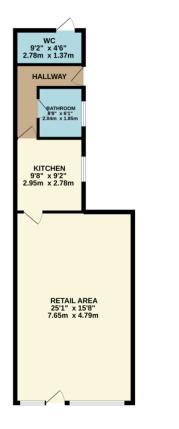

#### **Property Description:**

RETAIL AREA - (15"8 x 25"1)

Door and windows to front aspect, wooden panel flooring, a range of adjustable metal shelving and display units, a wood and glass counter, window to rear aspect and door leading to kitchen,

KITCHEN - (9"2 x 9"8)

Window to side aspect, carpet flooring, laminate work surfaces with storage units above and below, stainless steel sink with drainer, space for white goods and door leading to hallway.

BATHROOM - (6"1 x 6"8)

Window to side aspect, carpet flooring, white ceramic hand wash basin and white ceramic toilet, white ceramic bath, part tiled walls and door leading to hallway.

GARAGE/STORAGE UNIT - (17"  $\times$  10", 15"9  $\times$  10" and 8"4  $\times$  22"1)

GROUND FLOOR 612 sq.ft. (56.9 sq.m.) approx. GARAGE/STORAGE AREA 511 sq.ft. (47.5 sq.m.) approx.

TOTAL FLOOR AREA: 1123 sq.ft. (104.3 sq.m.) approx