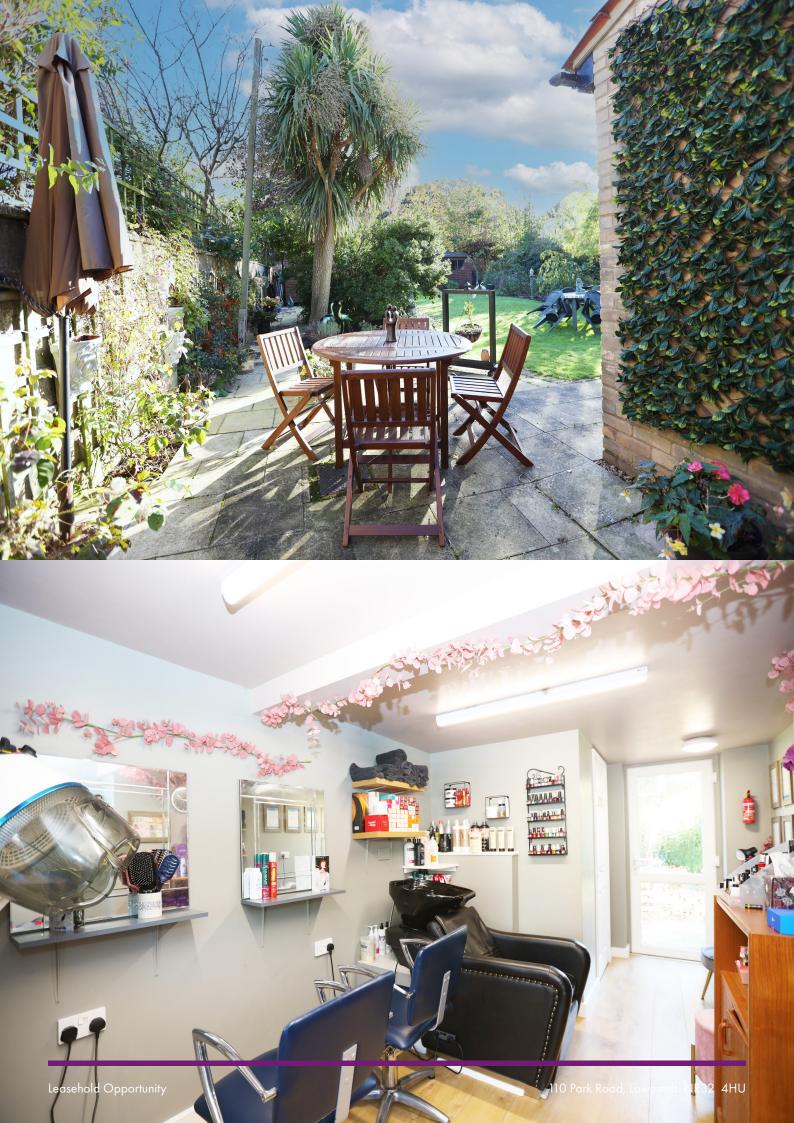

The treatment room is deceptively spacious, ensuring that there is ample room for creativity and comfort. With two styling chairs and a dedicated hair washing station, this space is well-equipped to cater to the diverse needs of discerning clients. Whether it's a trendy haircut, a glamorous styling session, or a relaxing shampoo, the room accommodates it all with ease.

The room is adorned with modern amenities that enhance the overall experience. A separate modern WC is available, providing convenience for clients without the need to leave the premises. This thoughtful touch adds to the overall sense of luxury and comfort.

For those who appreciate a breath of fresh air, the outside seating space is a delightful bonus. It allows clients to unwind, perhaps sipping on a refreshing beverage or simply enjoying the surroundings before or after their appointment. This outdoor area adds an extra layer of tranquility to the client experience.