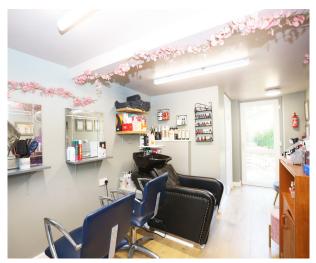

The treatment room is deceptively spacious, ensuring that there is ample room for creativity and comfort. With two styling chairs and a dedicated hair washing station, this space is well-equipped to cater to the diverse needs of discerning clients. Whether it's a trendy haircut, a glamorous styling session, or a relaxing shampoo, the room accommodates it all with ease.