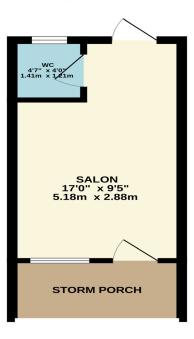

The treatment room is deceptively spacious, ensuring that there is ample room for creativity and comfort. With two styling chairs and a dedicated hair washing station, this space is well-equipped to cater to the diverse needs of discerning clients. Whether it's a trendy haircut, a glamorous styling session, or a relaxing shampoo, the room accommodates it all with ease.

The property comes with off road parking for customers and is ideally located for public transport links.

GROUND FLOOR 292 sq.ft. (27.1 sq.m.) approx.